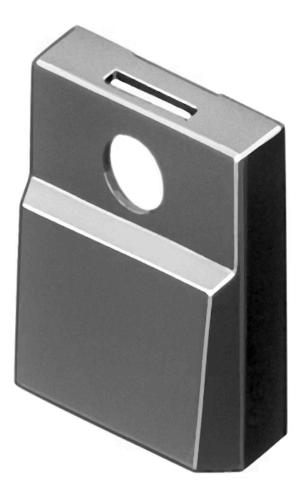

## Your product:

96-902.2 Lens

## **OPERATING-/INDICATION PART**

| Lens optics:       | opaque       |
|--------------------|--------------|
| Lens illumination: | illuminative |
| Lens colour:       | Red          |
| Lens material:     | Plastic      |

## OTHER

| Colour RAL:        | 3016 RAL                         |
|--------------------|----------------------------------|
| Short Description: | Lens, illuminative, Red, Plastic |