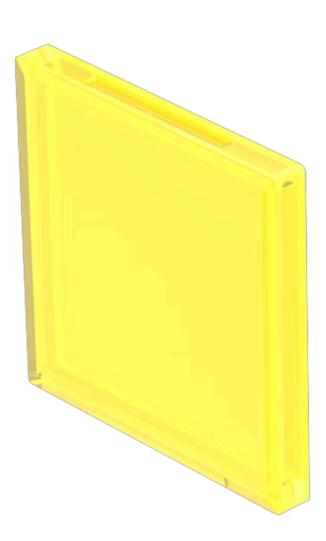

# Lens

92-958.400

https://digikey.eao.com/p/92-958.400

#### **OPERATING-/INDICATION PART**

| Lens material:     | Plastic      |
|--------------------|--------------|
| Lens shape:        | flush        |
| Lens optics:       | transparent  |
| Lens colour:       | Yellow       |
| Lens illumination: | illuminative |

### OTHER

| Hints:             | With white marking plate                                      |
|--------------------|---------------------------------------------------------------|
| Dimension:         | 13.2 mm x 13.2 mm                                             |
| Short Description: | Lens, 13.2 mm x 13.2 mm, illuminative, Yellow, flush, Plastic |