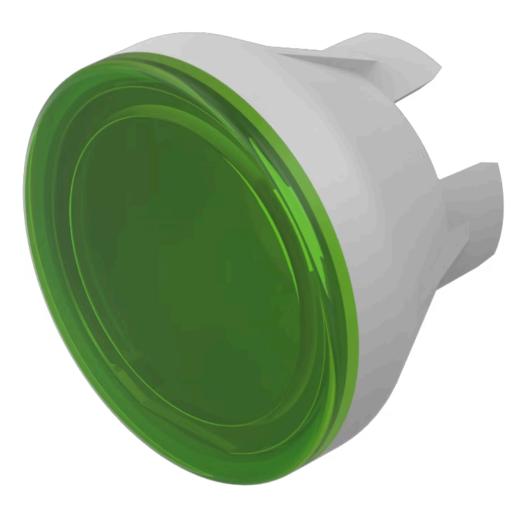

# 70-912.5 Lens

#### FRONT

| Front form: | round |
|-------------|-------|
|             |       |

#### **OPERATING-/INDICATION PART**

| Lens shape:        | flush        |
|--------------------|--------------|
| Lens optics:       | translucent  |
| Lens illumination: | illuminative |
| Lens material:     | Plastic      |
| Lens colour:       | Green        |