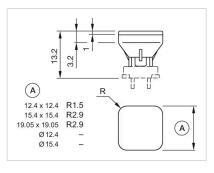

#### Dimension:

Ø 12.4 mm

### Short Description:

**Dimension drawings:** 

Lens, Ø 12.4 mm, illuminative, Green, flush, Plastic