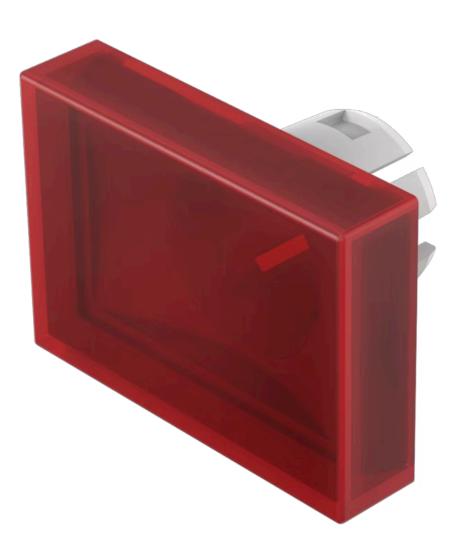

# 61-9336.2 Lens

#### **OPERATING-/INDICATION PART**

| Lens illumination: | illuminative                   |
|--------------------|--------------------------------|
| Lens colour:       | Red                            |
| Lens shape:        | concave                        |
| Lens material:     | Plastic, according to UL 94 HB |
| Lens optics:       | transparent                    |

### OTHER

| Dimension:         | 21.5 mm x 15.3 mm                                                                      |
|--------------------|----------------------------------------------------------------------------------------|
| Short Description: | Lens, 21.5 mm x 15.3 mm, illuminative, Red, concave, Plastic, according to UL 94<br>HB |