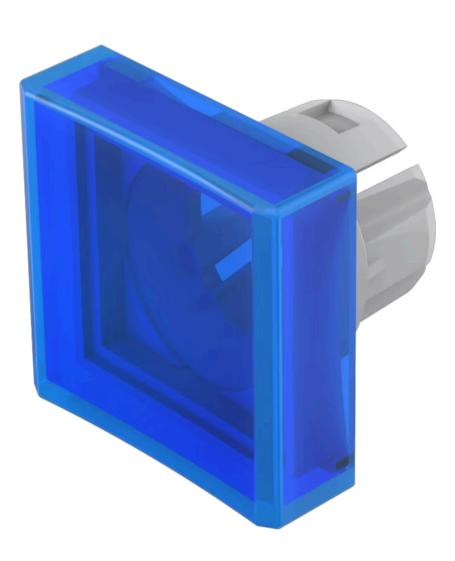

# 51-954.6 Lens

#### FRONT

| Front form: | square |
|-------------|--------|
|-------------|--------|

#### **OPERATING-/INDICATION PART**

| Lens illumination: | illuminative |
|--------------------|--------------|
| Lens shape:        | concave      |
| Lens material:     | Plastic      |
| Lens optics:       | transparent  |
| Lens colour:       | Blue         |

#### OTHER

| Short Description: | Lens, 15.3 mm x 15.3 mm, illuminative, Blue, concave, Plastic |
|--------------------|---------------------------------------------------------------|
| Dimension:         | 15.3 mm x 15.3 mm                                             |