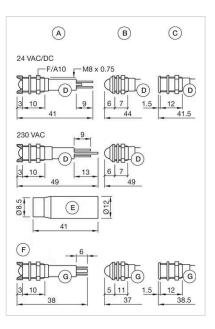

|
|                        |                                                                                                                                                                                                                                                                  |
|                        | x1-                                                                                                                                                                                                                                                              |

Mounting cut-outs:



**Dimension drawings:**