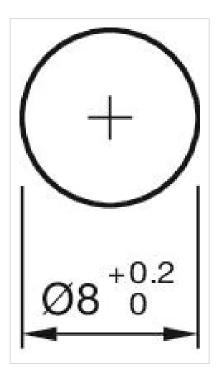

#### MOUNTING

| Mounting cut-out: | Ø8mm   |
|-------------------|--------|
| Design:           | raised |

| OPERATIN | IG-/INDIC | ATION PART |
|----------|-----------|------------|
|          |           |            |

Mounting cut-outs:

**Dimension drawings:** 