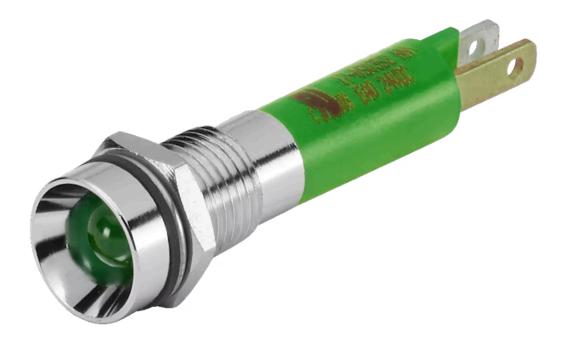

# 17-050351 Actuator

#### FRONT

| Front form:      | round                                     |
|------------------|-------------------------------------------|
| Front dimension: | Ø 9,5 mm                                  |
| Reflector:       | Metal, polished chromium-plated, internal |

| Illumination colour: | Green |
|----------------------|-------|
| Illumination colour: | Green |

| FLECTRICAL | CHARACTERISTICS |
|------------|-----------------|
| ELECTRICAL | CHARACTERISTICS |

| Operation current: | 19 mA ±15 %                                                                     |
|--------------------|---------------------------------------------------------------------------------|
| Lumi. Intensity:   | 32 mcd                                                                          |
| Polarity:          | Anode (+) Brass plug-in connector<br>Cathode (-) Brass tinned plug-in connector |
| Operating voltage: | 24 V DC ±10 %                                                                   |

#### **MECHANICAL CHARATERISTIC**

| Tightening torque: | Fixing nut max. 0.2 Nm         |
|--------------------|--------------------------------|
| Weight:            | 0.005 kg                       |
| Terminal:          | Plug-in terminal, 2.8 x 0.8 mm |