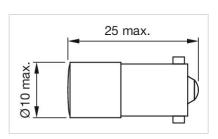

The customer has to decide what resistor shall be used to the LED

**Kind of illlumination:** Multi-LED EN 50155

**Dimension drawings:** 