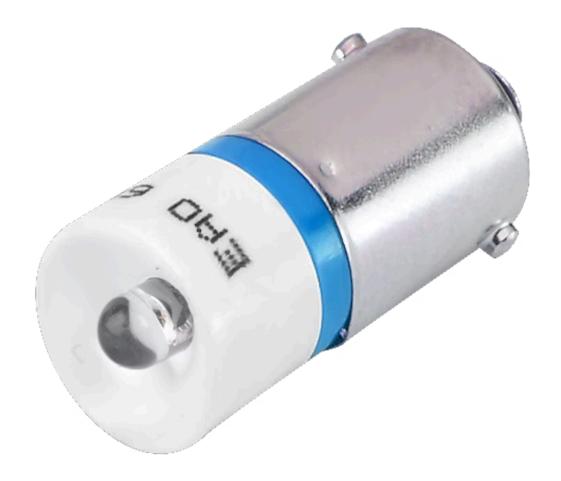

Single-LED

Distribution by DigiKey

10-4H22.1036P

# 10-4H22.1036P Single-LED

#### **OPERATING-/INDICATION PART**

Illumination colour: Blue

#### **ELECTRICAL CHARACTERISTICS**

**Lumi. Intensity:** 4 x 86 mcd

**Operation current:** 2 mA -30%/+25%

Operating voltage: 110 V AC/DC

### **OTHER**

**Short Description:** Single-LED, BA9s, Blue, 110 V AC/DC

Hints: A suitable LED remover Part No. 700.006.0, The luminous intensity stated is for

when used with DC, Electrical and optical data are measured at 25 °C, The specified 72 and 110 VAC/VDC versions are built with a bridge rectifier, The specified case one LED fails, the other pair of still functioning LED is working. The light output then is half in order to indicate the malfunction and shows this way the need for replacement, Luminosity and wave length variations caused by LED manufacturing processes may cause slight differences regarding the illumination.