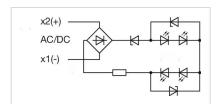

*OTHER**

**Short Description:** Single-LED, BA9s, Blue, 110 V AC/DC

Hints: A suitable LED remover Part No. 700.006.0, The luminous intensity stated is for

when used with DC, Electrical and optical data are measured at 25 °C, The specified 72 and 110 VAC/VDC versions are built with a bridge rectifier, The specified case one LED fails, the other pair of still functioning LED is working. The light output then is half in order to indicate the malfunction and shows this way the need for replacement, Luminosity and wave length variations caused by LED manufacturing processes may cause slight differences regarding the illumination.

The customer has to decide what resistor shall be used to the LED

**Kind of illlumination:** Multi-LED EN 50155

**Dimension drawings:** 



## Wiring diagrams: