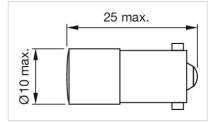

## Wiring diagrams:

The customer has to decide what resistor shall be used to the LED

Dimension drawings: