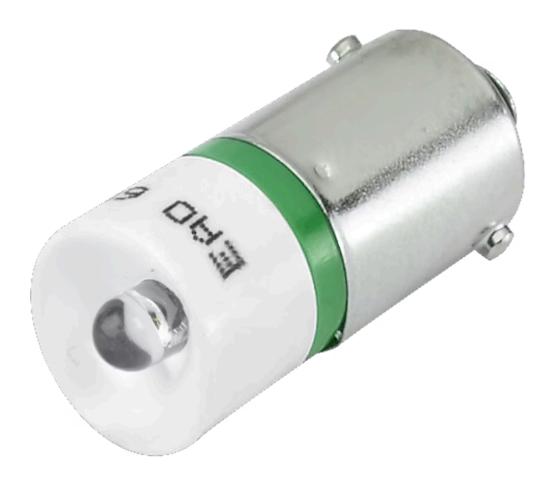

## 10-4H22.1035P Single-LED

| <b>OPERATING-/INDICATION PART</b> |                                                                                                                                                                                                                                                                                                                                                                                                                                                                                                                                                                                  |
|-----------------------------------|----------------------------------------------------------------------------------------------------------------------------------------------------------------------------------------------------------------------------------------------------------------------------------------------------------------------------------------------------------------------------------------------------------------------------------------------------------------------------------------------------------------------------------------------------------------------------------|
| Illumination colour:              | Green                                                                                                                                                                                                                                                                                                                                                                                                                                                                                                                                                                            |
|                                   |                                                                                                                                                                                                                                                                                                                                                                                                                                                                                                                                                                                  |
| ELECTRICAL CHARACTERISTICS        |                                                                                                                                                                                                                                                                                                                                                                                                                                                                                                                                                                                  |
| Operation current:                | 2 mA -30%/+25%                                                                                                                                                                                                                                                                                                                                                                                                                                                                                                                                                                   |
| Operating voltage:                | 110 V AC/DC                                                                                                                                                                                                                                                                                                                                                                                                                                                                                                                                                                      |
| Lumi. Intensity:                  | 4 x 510 mcd                                                                                                                                                                                                                                                                                                                                                                                                                                                                                                                                                                      |
|                                   |                                                                                                                                                                                                                                                                                                                                                                                                                                                                                                                                                                                  |
| MECHANICAL CHARATERISTIC          |                                                                                                                                                                                                                                                                                                                                                                                                                                                                                                                                                                                  |
| Weight:                           | 0.002 kg                                                                                                                                                                                                                                                                                                                                                                                                                                                                                                                                                                         |
|                                   |                                                                                                                                                                                                                                                                                                                                                                                                                                                                                                                                                                                  |
| OTHER                             |                                                                                                                                                                                                                                                                                                                                                                                                                                                                                                                                                                                  |
| Kind of illlumination:            | Multi-LED EN 50155                                                                                                                                                                                                                                                                                                                                                                                                                                                                                                                                                               |
| Short Description:                | Single-LED, BA9s, Green, 110 V AC/DC                                                                                                                                                                                                                                                                                                                                                                                                                                                                                                                                             |
| Hints:                            | A suitable LED remover Part No. 700.006.0, The luminous intensity stated is for when used with DC, Electrical and optical data are measured at 25 °C, The specified 72 and 110 VAC/VDC versions are built with a bridge rectifier, The specifier case one LED fails, the other pair of still functioning LED is is working. The light output then is half in order to indicate the malfunction and shows this way the need for replacement, Luminosity and wave length variations caused by LED manufacturing processes may cause slight differences regarding the illumination. |