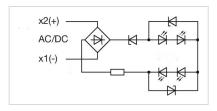

## Wiring diagrams:

The customer has to decide what resistor shall be used to the LED

Dimension drawings: