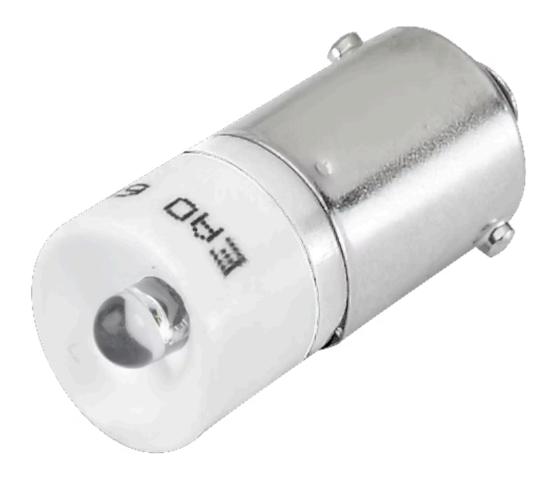

## 10-2412.1089P Single-LED

| OPERATING-/INDICATION PART | White                                                                                                                                                                                                                                                                                                                                                                                                                                                                                                                                                                                                                  |
|----------------------------|------------------------------------------------------------------------------------------------------------------------------------------------------------------------------------------------------------------------------------------------------------------------------------------------------------------------------------------------------------------------------------------------------------------------------------------------------------------------------------------------------------------------------------------------------------------------------------------------------------------------|
| Illumination colour:       | white                                                                                                                                                                                                                                                                                                                                                                                                                                                                                                                                                                                                                  |
|                            |                                                                                                                                                                                                                                                                                                                                                                                                                                                                                                                                                                                                                        |
| ELECTRICAL CHARACTERISTICS |                                                                                                                                                                                                                                                                                                                                                                                                                                                                                                                                                                                                                        |
| Lumi. Intensity:           | 700 mcd                                                                                                                                                                                                                                                                                                                                                                                                                                                                                                                                                                                                                |
| Operation current:         | 7,5 mA -30%/+25%                                                                                                                                                                                                                                                                                                                                                                                                                                                                                                                                                                                                       |
| Operating voltage:         | 24 V AC/DC -30% / +25%                                                                                                                                                                                                                                                                                                                                                                                                                                                                                                                                                                                                 |
|                            |                                                                                                                                                                                                                                                                                                                                                                                                                                                                                                                                                                                                                        |
| MECHANICAL CHARATERISTIC   |                                                                                                                                                                                                                                                                                                                                                                                                                                                                                                                                                                                                                        |
| Weight:                    | 0.001 kg                                                                                                                                                                                                                                                                                                                                                                                                                                                                                                                                                                                                               |
|                            |                                                                                                                                                                                                                                                                                                                                                                                                                                                                                                                                                                                                                        |
| OTHER                      |                                                                                                                                                                                                                                                                                                                                                                                                                                                                                                                                                                                                                        |
| Kind of illlumination:     | Multi-LED EN 50155                                                                                                                                                                                                                                                                                                                                                                                                                                                                                                                                                                                                     |
| Short Description:         | Single-LED, BA9s, White, 24 V AC/DC -30% / +25%                                                                                                                                                                                                                                                                                                                                                                                                                                                                                                                                                                        |
| Hints:                     | A suitable LED remover Part No. 700.006.0, The luminous intensity stated is for when used with DC, Electrical and optical data are measured at 25 °C, The specified 24 VAC/VDC versions are built with a protection diode, Specified 24 VAC/VDC versions are built with a bridge rectifier, The new, white BA9s LED operates within a range of 16VDC to 34VDC. It conforms to the norms EN 50155 and IEEE 1476, Luminosity and wave length variations caused by LED manufacturing processes may cause slight differences regarding the illumination. The customer has to decide what resistor shall be used to the LED |
| Dimension drawings:        |                                                                                                                                                                                                                                                                                                                                                                                                                                                                                                                                                                                                                        |