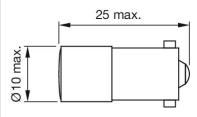

## 10-2412.1089P Single-LED

| OPERATING-/INDICATION PART | White                                                                                                                                                                                                                                                                                                                                                                                                                                                                                                                                                                                                                  |
|----------------------------|------------------------------------------------------------------------------------------------------------------------------------------------------------------------------------------------------------------------------------------------------------------------------------------------------------------------------------------------------------------------------------------------------------------------------------------------------------------------------------------------------------------------------------------------------------------------------------------------------------------------|
| Illumination colour:       | white                                                                                                                                                                                                                                                                                                                                                                                                                                                                                                                                                                                                                  |
|                            |                                                                                                                                                                                                                                                                                                                                                                                                                                                                                                                                                                                                                        |
| ELECTRICAL CHARACTERISTICS |                                                                                                                                                                                                                                                                                                                                                                                                                                                                                                                                                                                                                        |
| Lumi. Intensity:           | 700 mcd                                                                                                                                                                                                                                                                                                                                                                                                                                                                                                                                                                                                                |
| Operation current:         | 7,5 mA -30%/+25%                                                                                                                                                                                                                                                                                                                                                                                                                                                                                                                                                                                                       |
| Operating voltage:         | 24 V AC/DC -30% / +25%                                                                                                                                                                                                                                                                                                                                                                                                                                                                                                                                                                                                 |
|                            |                                                                                                                                                                                                                                                                                                                                                                                                                                                                                                                                                                                                                        |
| MECHANICAL CHARATERISTIC   |                                                                                                                                                                                                                                                                                                                                                                                                                                                                                                                                                                                                                        |
| Weight:                    | 0.001 kg                                                                                                                                                                                                                                                                                                                                                                                                                                                                                                                                                                                                               |
|                            |                                                                                                                                                                                                                                                                                                                                                                                                                                                                                                                                                                                                                        |
| OTHER                      |                                                                                                                                                                                                                                                                                                                                                                                                                                                                                                                                                                                                                        |
| Kind of illlumination:     | Multi-LED EN 50155                                                                                                                                                                                                                                                                                                                                                                                                                                                                                                                                                                                                     |
| Short Description:         | Single-LED, BA9s, White, 24 V AC/DC -30% / +25%                                                                                                                                                                                                                                                                                                                                                                                                                                                                                                                                                                        |
| Hints:                     | A suitable LED remover Part No. 700.006.0, The luminous intensity stated is for when used with DC, Electrical and optical data are measured at 25 °C, The specified 24 VAC/VDC versions are built with a protection diode, Specified 24 VAC/VDC versions are built with a bridge rectifier, The new, white BA9s LED operates within a range of 16VDC to 34VDC. It conforms to the norms EN 50155 and IEEE 1476, Luminosity and wave length variations caused by LED manufacturing processes may cause slight differences regarding the illumination. The customer has to decide what resistor shall be used to the LED |
| Dimension drawings:        |                                                                                                                                                                                                                                                                                                                                                                                                                                                                                                                                                                                                                        |