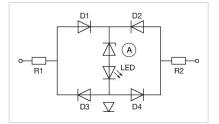

acturing processes may cause slight differences regarding the illumination. The customer has to decide what resistor shall be used to the LED |
| Dimension drawings:        |                                                                                                                                                                                                                                                                                                                                                                                                                                                                                                                                                                                                                        |



## Wiring diagrams: