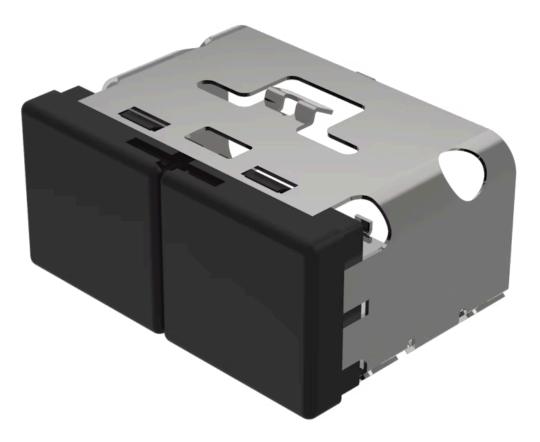

# 03-902.0/0 Lens

#### **OPERATING-/INDICATION PART**

| Lens colour:       | Black-black      |
|--------------------|------------------|
| Lens illumination: | non illuminative |
| Lens material:     | Plastic          |
| Lens shape:        | flush            |
| Lens optics:       | opaque           |

### OTHER

| Short Description: | Lens, 18 mm x 38 mm, non illuminative, Black-black, flush, Plastic |
|--------------------|--------------------------------------------------------------------|
| Dimension:         | 18 mm x 38 mm                                                      |