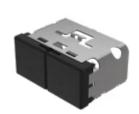

# 03-902.0/0 Lens

#### **OPERATING-/INDICATION PART**

| Lens colour:       | Black-black      |
|--------------------|------------------|
| Lens illumination: | non illuminative |
| Lens material:     | Plastic          |
| Lens shape:        | flush            |
| Lens optics:       | opaque           |

### OTHER

| Short Description: | Lens, 18 mm x 38 mm, non illuminative, Black-black, flush, Plastic |
|--------------------|--------------------------------------------------------------------|
| Dimension:         | 18 mm x 38 mm                                                      |