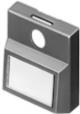

## 96-946.8 Lens

| PRODUCT RANGE              |                 |
|----------------------------|-----------------|
| Product Status:            | Phase-out       |
| FRONT                      |                 |
| Front form:                | Square          |
|                            |                 |
| OPERATING-/INDICATION PART |                 |
| Lens colour:               | Grey            |
| Lens material:             | Plastic         |
| Lens illumination:         | Illuminated     |
| Lens optics:               | opaque          |
| Marking symbol shape:      | Film insert     |
| MECHANICAL CHARACTERISTICS |                 |
| Weight:                    | 0.001 kg        |
|                            |                 |
| CERTIFICATE                |                 |
| REACH:                     | REACH compliant |
| RoHS:                      | RoHS compliant  |
|                            |                 |
|                            |                 |

**OTHER** 

**Short Description:** Lens, 17.4 mm x 17.4 mm, Illuminated, Grey, Plastic

**Dimension:** 17.4 mm x 17.4 mm

**Product attributes:** For film insert

Colour RAL: 7012 RAL