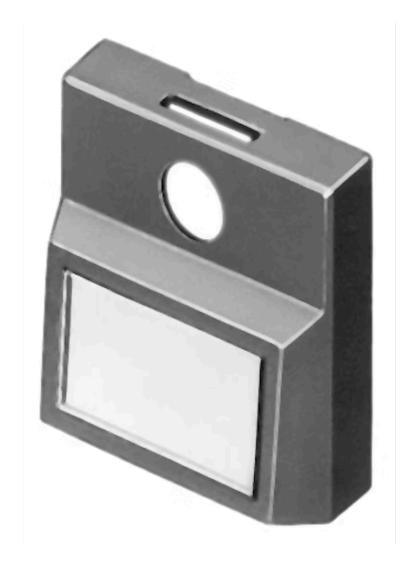

## 96-946.8 Lens

| PRODUCT RANGE              |                 |
|----------------------------|-----------------|
| Product Status:            | Phase-out       |
| FRONT                      |                 |
| Front form:                | Square          |
|                            |                 |
| OPERATING-/INDICATION PART |                 |
| Lens colour:               | Grey            |
| Lens material:             | Plastic         |
| Lens illumination:         | Illuminated     |
| Lens optics:               | opaque          |
| Marking symbol shape:      | Film insert     |
| MECHANICAL CHARACTERISTICS |                 |
| Weight:                    | 0.001 kg        |
|                            |                 |
| CERTIFICATE                |                 |
| REACH:                     | REACH compliant |
| RoHS:                      | RoHS compliant  |
|                            |                 |
|                            |                 |

**OTHER** 

**Short Description:** Lens, 17.4 mm x 17.4 mm, Illuminated, Grey, Plastic

**Dimension:** 17.4 mm x 17.4 mm

**Product attributes:** For film insert

Colour RAL: 7012 RAL