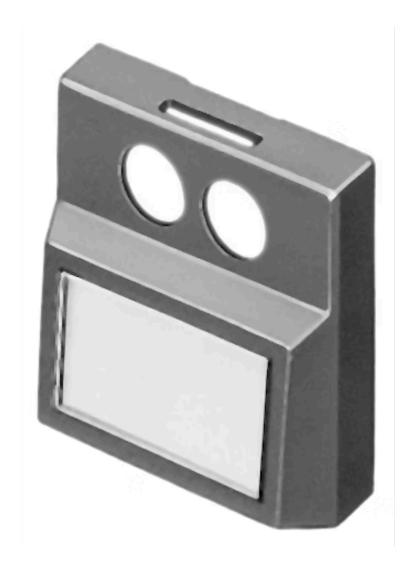

## 96-943.8 Lens

| PRODUCT RANGE              |                                                     |
|----------------------------|-----------------------------------------------------|
| Product Status:            | Phase-out                                           |
| FRONT                      |                                                     |
| Front form:                | Square                                              |
| OPERATING-/INDICATION PART |                                                     |
| Lens colour:               | Grey                                                |
| Lens material:             | Plastic                                             |
| Lens illumination:         | Illuminated                                         |
| Lens optics:               | opaque                                              |
| MECHANICAL CHARACTERISTICS |                                                     |
| Weight:                    | 0.001 kg                                            |
| CERTIFICATE                |                                                     |
| REACH:                     | REACH compliant                                     |
| RoHS:                      | RoHS compliant                                      |
| OTHER                      |                                                     |
| Short Description:         | Lens. 17.4 mm x 17.4 mm. Illuminated. Grev. Plastic |

Short Description 7.4 mm, Illuminated, Grey, Plastic

Dimension: 17.4 mm x 17.4 mm

Product attributes: For film insert Colour RAL:

7012 RAL