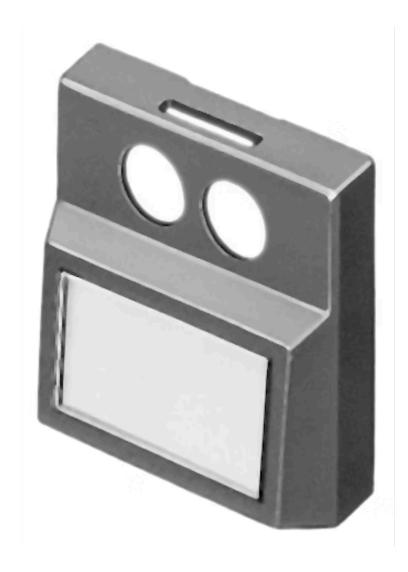

## 96-943.5 Lens

| PRODUCT RANGE              |                 |
|----------------------------|-----------------|
| Product Status:            | Phase-out       |
| FRONT                      |                 |
| Front form:                | Square          |
| OPERATING-/INDICATION PART |                 |
| Lens colour:               | Green           |
| Lens material:             | Plastic         |
| Lens illumination:         | Illuminated     |
| Lens optics:               | opaque          |
| Marking symbol shape:      | Film insert     |
| MECHANICAL CHARACTERISTICS |                 |
| Weight:                    | 0.001 kg        |
|                            |                 |
| CERTIFICATE                |                 |
| REACH:                     | REACH compliant |
| RoHS:                      | RoHS compliant  |
|                            |                 |
|                            |                 |

## **OTHER**

**Short Description:** Lens, 17.4 mm x 17.4 mm, Illuminated, Green, Plastic

**Dimension:** 17.4 mm x 17.4 mm

**Product attributes:** For film insert

Colour RAL: 6005 RAL