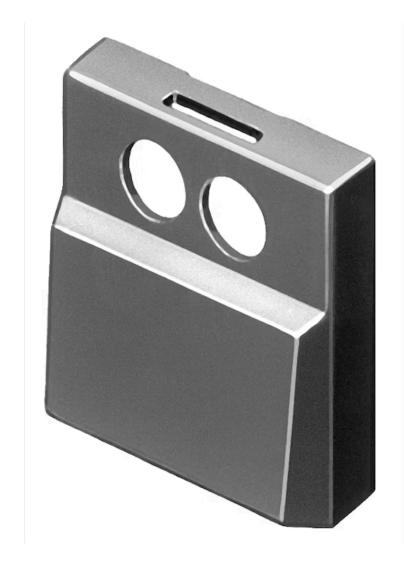

## 96-937.8 Lens

| PRODUCT RANGE              |                 |
|----------------------------|-----------------|
| Product Status:            | Phase-out       |
|                            |                 |
| FRONT                      |                 |
| Front form:                | Square          |
| OPERATING-/INDICATION PART |                 |
| Lens colour:               | Grey            |
| Lens material:             | Plastic         |
| Lens illumination:         | Illuminated     |
| Lens optics:               | opaque          |
| Marking symbol shape:      | none            |
| MECHANICAL CHARACTERISTICS |                 |
| Weight:                    | 0.001 kg        |
|                            |                 |
| CERTIFICATE                |                 |
| REACH:                     | REACH compliant |
| RoHS:                      | RoHS compliant  |
|                            |                 |
| OTHER                      |                 |

**Short Description:** Lens, 17.4 mm x 17.4 mm, Illuminated, Grey, Plastic

Dimension: 17.4 mm x 17.4 mm Colour RAL:

7012 RAL