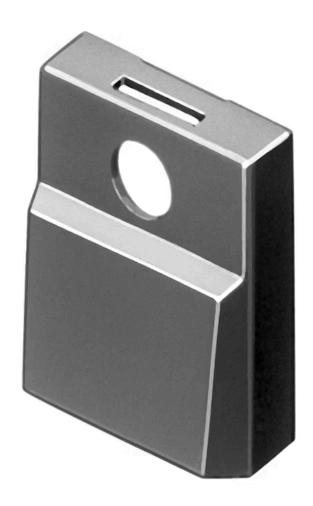

## 96-936.8 Lens

| PRODUCT RANGE              |                 |
|----------------------------|-----------------|
| Product Status:            | Phase-out       |
| FRONT                      |                 |
| Front form:                | Square          |
| OPERATING-/INDICATION PART |                 |
| Lens colour:               | Grey            |
| Lens material:             | Plastic         |
| Lens illumination:         | Illuminated     |
| Lens optics:               | opaque          |
| Marking symbol shape:      | none            |
| MECHANICAL CHARACTERISTICS |                 |
| Weight:                    | 0.001 kg        |
| CERTIFICATE                |                 |
| REACH:                     | REACH compliant |
| RoHS:                      | RoHS compliant  |
| OTHER                      |                 |

**Short Description:** Lens, 17.4 mm x 17.4 mm, Illuminated, Grey, Plastic

Dimension: 17.4 mm x 17.4 mm Colour RAL:

7012 RAL