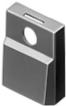

## 96-936.8 Lens

| PRODUCT RANGE              |                 |
|----------------------------|-----------------|
| Product Status:            | Phase-out       |
| FRONT                      |                 |
| Front form:                | Square          |
| OPERATING-/INDICATION PART |                 |
| Lens colour:               | Grey            |
| Lens material:             | Plastic         |
| Lens illumination:         | Illuminated     |
| Lens optics:               | opaque          |
| Marking symbol shape:      | none            |
| MECHANICAL CHARACTERISTICS |                 |
| Weight:                    | 0.001 kg        |
| CERTIFICATE                |                 |
| REACH:                     | REACH compliant |
| RoHS:                      | RoHS compliant  |
| OTHER                      |                 |

**Short Description:** Lens, 17.4 mm x 17.4 mm, Illuminated, Grey, Plastic

Dimension: 17.4 mm x 17.4 mm Colour RAL:

7012 RAL