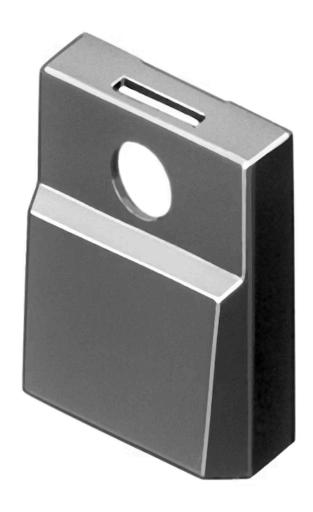

## 96-936.0 Lens

| PRODUCT RANGE              |                 |
|----------------------------|-----------------|
| Product Status:            | Phase-out       |
| FRONT                      |                 |
| Front form:                | Square          |
| OPERATING-/INDICATION PART |                 |
| Lens colour:               | Black           |
| Lens material:             | Plastic         |
| Lens illumination:         | Illuminated     |
| Lens optics:               | opaque          |
| Marking symbol shape:      | none            |
| MECHANICAL CHARACTERISTICS |                 |
| Weight:                    | 0.001 kg        |
| CERTIFICATE                |                 |
| REACH:                     | REACH compliant |
| RoHS:                      | RoHS compliant  |
| OTHER                      |                 |

**Short Description:** Lens, 17.4 mm x 17.4 mm, Illuminated, Black, Plastic

Dimension: 17.4 mm x 17.4 mm Colour RAL:

9011 RAL