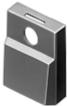

## 96-936.0 Lens

| PRODUCT RANGE              |                 |
|----------------------------|-----------------|
| Product Status:            | Phase-out       |
| FRONT                      |                 |
| Front form:                | Square          |
| OPERATING-/INDICATION PART |                 |
| Lens colour:               | Black           |
| Lens material:             | Plastic         |
| Lens illumination:         | Illuminated     |
| Lens optics:               | opaque          |
| Marking symbol shape:      | none            |
| MECHANICAL CHARACTERISTICS |                 |
| Weight:                    | 0.001 kg        |
| CERTIFICATE                |                 |
| REACH:                     | REACH compliant |
| RoHS:                      | RoHS compliant  |
| OTHER                      |                 |

**Short Description:** Lens, 17.4 mm x 17.4 mm, Illuminated, Black, Plastic

Dimension: 17.4 mm x 17.4 mm Colour RAL:

9011 RAL