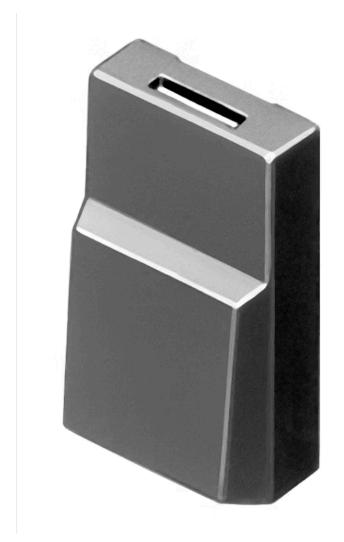

## 96-935.8 Lens

| PRODUCT RANGE              |                 |
|----------------------------|-----------------|
| Product Status:            | Phase-out       |
| FRONT                      |                 |
| Front form:                | Square          |
| OPERATING-/INDICATION PART |                 |
| Lens colour:               | Grey            |
| Lens material:             | Plastic         |
| Lens illumination:         | Non illuminated |
| Lens optics:               | opaque          |
| Marking symbol shape:      | none            |
| MECHANICAL CHARACTERISTICS |                 |
| Weight:                    | 0.001 kg        |
| CERTIFICATE                |                 |
| REACH:                     | REACH compliant |
| RoHS:                      | RoHS compliant  |
| OTHER                      |                 |

Lens, 17.4 mm x 17.4 mm, Non illuminated, Grey, Plastic

17.4 mm x 17.4 mm

Colour RAL:

7012 RAL