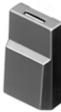

## 96-935.0 Lens

| PRODUCT RANGE              |                 |
|----------------------------|-----------------|
| Product Status:            | Phase-out       |
|                            |                 |
| FRONT                      |                 |
| Front form:                | Square          |
|                            |                 |
| OPERATING-/INDICATION PART |                 |
|                            |                 |
| Lens colour:               | Black           |
| Lens material:             | Plastic         |
| Lens illumination:         | Non illuminated |
| Lens optics:               | opaque          |
| Marking symbol shape:      | none            |
|                            |                 |
| MECHANICAL CHARACTERISTICS |                 |
| Weight:                    | 0.001 kg        |
|                            |                 |
| CERTIFICATE                |                 |
| REACH:                     | REACH compliant |
| RoHS:                      | RoHS compliant  |
|                            | complaint       |
|                            |                 |

**OTHER** 

**Short Description:** Lens, 17.4 mm x 17.4 mm, Non illuminated, Black, Plastic

Dimension: 17.4 mm x 17.4 mm Colour RAL:

9011 RAL