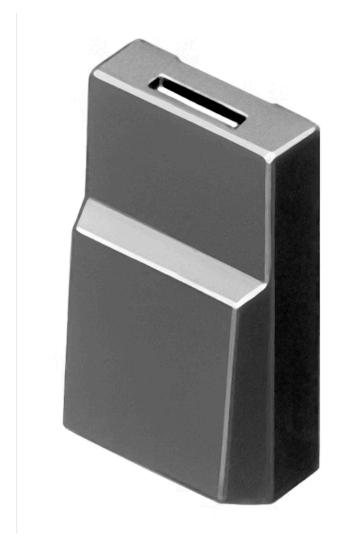

## 96-935.0 Lens

| PRODUCT RANGE              |                 |
|----------------------------|-----------------|
| Product Status:            | Phase-out       |
|                            |                 |
| FRONT                      |                 |
| Front form:                | Square          |
|                            |                 |
| OPERATING-/INDICATION PART |                 |
|                            |                 |
| Lens colour:               | Black           |
| Lens material:             | Plastic         |
| Lens illumination:         | Non illuminated |
| Lens optics:               | opaque          |
| Marking symbol shape:      | none            |
|                            |                 |
| MECHANICAL CHARACTERISTICS |                 |
| Weight:                    | 0.001 kg        |
|                            |                 |
| CERTIFICATE                |                 |
| REACH:                     | REACH compliant |
| RoHS:                      | RoHS compliant  |
|                            | complaint       |
|                            |                 |

**OTHER** 

**Short Description:** Lens, 17.4 mm x 17.4 mm, Non illuminated, Black, Plastic

Dimension: 17.4 mm x 17.4 mm Colour RAL:

9011 RAL