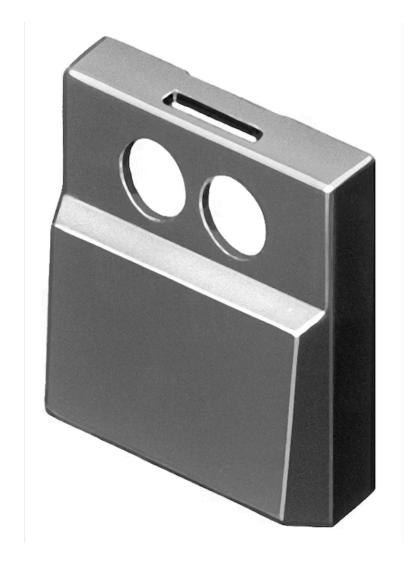

## 96-933.8 Lens

| PRODUCT RANGE              |                 |
|----------------------------|-----------------|
| Product Status:            | Phase-out       |
| FRONT                      |                 |
| Front form:                | Square          |
| OPERATING-/INDICATION PART |                 |
| Lens colour:               | Grey            |
| Lens material:             | Plastic         |
| Lens illumination:         | Illuminated     |
| Lens optics:               | opaque          |
| Marking symbol shape:      | none            |
| MECHANICAL CHARACTERISTICS |                 |
| Weight:                    | 0.001 kg        |
| CERTIFICATE                |                 |
| REACH:                     | REACH compliant |
| RoHS:                      | RoHS compliant  |
| OTHER                      |                 |

Lens, 17.4 mm x 17.4 mm, Illuminated, Grey, Plastic

17.4 mm x 17.4 mm

Colour RAL:

7012 RAL