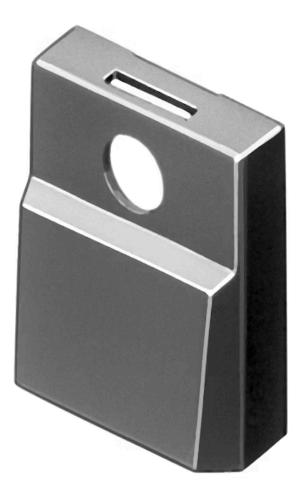

## 96-932.5 Lens

**PRODUCT RANGE** 

| Product Status: | Phase-out |
|-----------------|-----------|
|                 |           |
| FRONT           |           |
| Front form:     | Square    |

**OPERATING-/INDICATION PART** 

| Lens colour:          | Green       |
|-----------------------|-------------|
| Lens material:        | Plastic     |
| Lens illumination:    | Illuminated |
| Lens optics:          | opaque      |
| Marking symbol shape: | none        |

## OTHER

| Short Description: | Lens, 17.4 mm x 17.4 mm, Illuminated, Green, Plastic |
|--------------------|------------------------------------------------------|
| Dimension:         | 17.4 mm x 17.4 mm                                    |