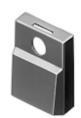

## 96-932.5 Lens

**PRODUCT RANGE** 

| Product Status: | Phase-out |
|-----------------|-----------|
|                 |           |
| FRONT           |           |
| Front form:     | Square    |

**OPERATING-/INDICATION PART** 

| Lens colour:          | Green       |
|-----------------------|-------------|
| Lens material:        | Plastic     |
| Lens illumination:    | Illuminated |
| Lens optics:          | opaque      |
| Marking symbol shape: | none        |

## OTHER

| Short Description: | Lens, 17.4 mm x 17.4 mm, Illuminated, Green, Plastic |
|--------------------|------------------------------------------------------|
| Dimension:         | 17.4 mm x 17.4 mm                                    |