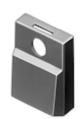

## 96-932.0 Lens

**PRODUCT RANGE** 

| Product Status:            | Phase-out   |
|----------------------------|-------------|
| FRONT<br>Front form:       | Square      |
| OPERATING-/INDICATION PART |             |
| Lens colour:               | Black       |
| Lens material:             | Plastic     |
| Lens illumination:         | Illuminated |
| Lens optics:               | opaque      |

## OTHER

| Short Description: | Lens, 17.4 mm x 17.4 mm, Illuminated, Black, Plastic |
|--------------------|------------------------------------------------------|
| Dimension:         | 17.4 mm x 17.4 mm                                    |