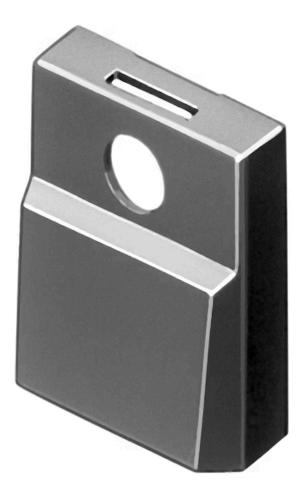

## 96-932.0 Lens

**PRODUCT RANGE** 

| Product Status:            | Phase-out   |
|----------------------------|-------------|
| FRONT<br>Front form:       | Square      |
| OPERATING-/INDICATION PART |             |
| Lens colour:               | Black       |
| Lens material:             | Plastic     |
| Lens illumination:         | Illuminated |
| Lens optics:               | opaque      |

## OTHER

| Short Description: | Lens, 17.4 mm x 17.4 mm, Illuminated, Black, Plastic |
|--------------------|------------------------------------------------------|
| Dimension:         | 17.4 mm x 17.4 mm                                    |