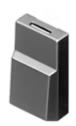

# 96-931.8 Lens

#### FRONT

| Front form: | Square |
|-------------|--------|
|-------------|--------|

#### **OPERATING-/INDICATION PART**

| Lens colour:          | Grey            |
|-----------------------|-----------------|
| Lens material:        | Plastic         |
| Lens illumination:    | Non illuminated |
| Lens optics:          | opaque          |
| Marking symbol shape: | none            |

#### OTHER

| Short Description: | Lens, 17.4 mm x 17.4 mm, Non illuminated, Grey, Plastic |
|--------------------|---------------------------------------------------------|
| Dimension:         | 17.4 mm x 17.4 mm                                       |
| Colour RAL:        | 7012 RAL                                                |