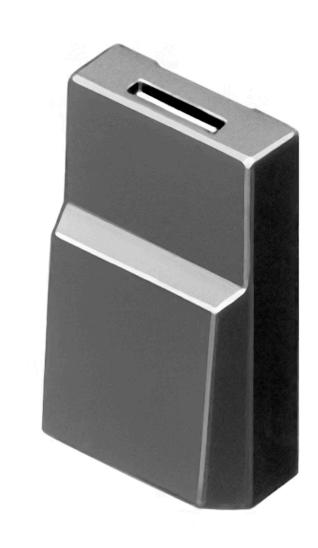

# 96-931.8 Lens

#### FRONT

| Front form: | Square |
|-------------|--------|
|-------------|--------|

#### **OPERATING-/INDICATION PART**

| Lens colour:          | Grey            |
|-----------------------|-----------------|
| Lens material:        | Plastic         |
| Lens illumination:    | Non illuminated |
| Lens optics:          | opaque          |
| Marking symbol shape: | none            |

#### OTHER

| Short Description: | Lens, 17.4 mm x 17.4 mm, Non illuminated, Grey, Plastic |
|--------------------|---------------------------------------------------------|
| Dimension:         | 17.4 mm x 17.4 mm                                       |
| Colour RAL:        | 7012 RAL                                                |