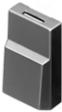

## 96-931.0 Lens

| PRODUCT RANGE              |                 |
|----------------------------|-----------------|
| Product Status:            | Phase-out       |
|                            |                 |
| FRONT                      |                 |
| Front form:                | Square          |
|                            |                 |
| OPERATING-/INDICATION PART |                 |
| Lens colour:               | Black           |
| Lens material:             | Plastic         |
| Lens illumination:         | Non illuminated |
| Lens optics:               | opaque          |
| Marking symbol shape:      | none            |
|                            |                 |
| MECHANICAL CHARACTERISTICS |                 |
| Weight:                    | 0.001 kg        |
|                            |                 |
| CERTIFICATE                |                 |
| REACH:                     | REACH compliant |
| RoHS:                      | RoHS compliant  |
|                            |                 |

**OTHER** 

**Short Description:** Lens, 17.4 mm x 17.4 mm, Non illuminated, Black, Plastic

Dimension: 17.4 mm x 17.4 mm Colour RAL:

9011 RAL