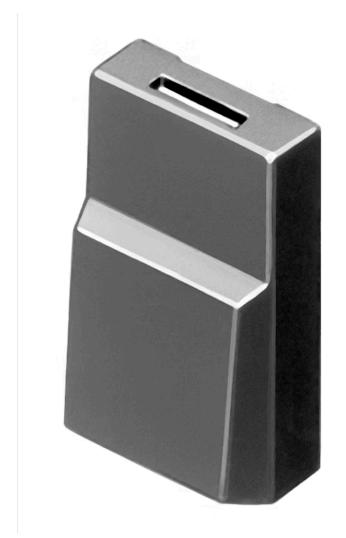

## 96-931.0 Lens

| PRODUCT RANGE              |                 |
|----------------------------|-----------------|
| Product Status:            | Phase-out       |
|                            |                 |
| FRONT                      |                 |
| Front form:                | Square          |
|                            |                 |
| OPERATING-/INDICATION PART |                 |
| Lens colour:               | Black           |
| Lens material:             | Plastic         |
| Lens illumination:         | Non illuminated |
| Lens optics:               | opaque          |
| Marking symbol shape:      | none            |
|                            |                 |
| MECHANICAL CHARACTERISTICS |                 |
| Weight:                    | 0.001 kg        |
|                            |                 |
| CERTIFICATE                |                 |
| REACH:                     | REACH compliant |
| RoHS:                      | RoHS compliant  |
|                            |                 |

**OTHER** 

**Short Description:** Lens, 17.4 mm x 17.4 mm, Non illuminated, Black, Plastic

Dimension: 17.4 mm x 17.4 mm Colour RAL:

9011 RAL