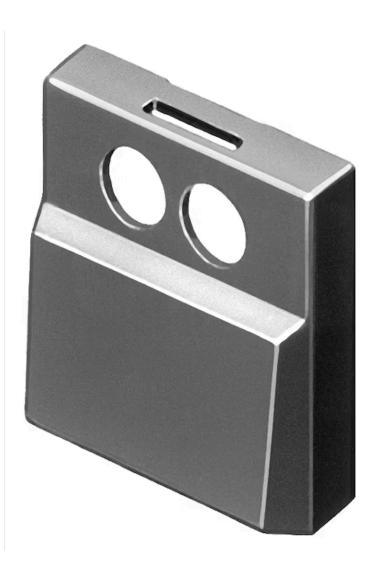

# 96-927.8 Lens

**PRODUCT RANGE** 

Product Status: Phase-out

FRONT

Front form: Rectangular

| OPERAT | ING-/INE | DICATION | PART |
|--------|----------|----------|------|

| Lens colour:          | Grey        |
|-----------------------|-------------|
| Lens material:        | Plastic     |
| Lens illumination:    | Illuminated |
| Lens optics:          | opaque      |
| Marking symbol shape: | none        |

#### **OTHER**

| Short Description: | Lens, 17.4 mm x 14.8 mm, Illuminated, Grey, Plastic |
|--------------------|-----------------------------------------------------|
| Dimension:         | 17.4 mm x 14.8 mm                                   |