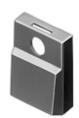

# 96-926.8 Lens

**PRODUCT RANGE** 

Product Status: Phase-out

#### FRONT

Front form: Rectangular

| OPERATIN | G-/INDI | CATION | PART |
|----------|---------|--------|------|

| Lens colour:          | Grey        |
|-----------------------|-------------|
| Lens material:        | Plastic     |
| Lens illumination:    | Illuminated |
| Lens optics:          | opaque      |
| Marking symbol shape: | none        |

#### **OTHER**

| Short Description: | Lens, 17.4 mm x 14.8 mm, Illuminated, Grey, Plastic |
|--------------------|-----------------------------------------------------|
| Dimension:         | 17.4 mm x 14.8 mm                                   |