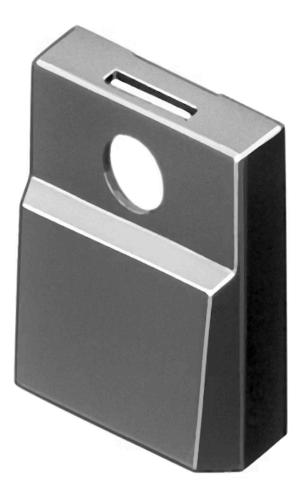

# 96-926.8 Lens

**PRODUCT RANGE** 

Product Status: Phase-out

#### FRONT

Front form: Rectangular

| OPERATIN | G-/INDI | CATION | PART |
|----------|---------|--------|------|

| Lens colour:          | Grey        |
|-----------------------|-------------|
| Lens material:        | Plastic     |
| Lens illumination:    | Illuminated |
| Lens optics:          | opaque      |
| Marking symbol shape: | none        |

#### **OTHER**

| Short Description: | Lens, 17.4 mm x 14.8 mm, Illuminated, Grey, Plastic |
|--------------------|-----------------------------------------------------|
| Dimension:         | 17.4 mm x 14.8 mm                                   |