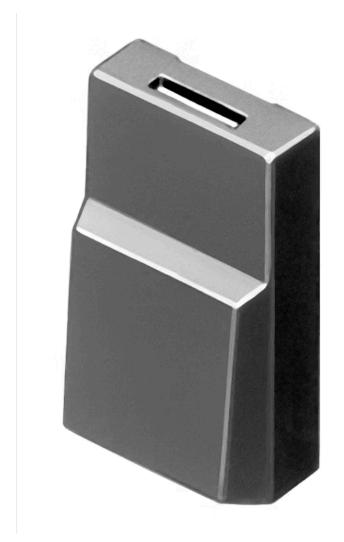

## 96-921.2 Lens

| PRODUCT RANGE              |                 |
|----------------------------|-----------------|
| Product Status:            | Phase-out       |
|                            |                 |
| FRONT                      |                 |
| Front form:                | Rectangular     |
|                            |                 |
| OPERATING-/INDICATION PART |                 |
| Lens colour:               | Red             |
| Lens material:             | Plastic         |
| Lens illumination:         | Non illuminated |
| Lens optics:               | opaque          |
| Marking symbol shape:      | none            |
|                            |                 |
| MECHANICAL CHARACTERISTICS |                 |
| Weight:                    | 0.001 kg        |
|                            |                 |
| CERTIFICATE                |                 |
| REACH:                     | REACH compliant |
| RoHS:                      | RoHS compliant  |
|                            |                 |
| OTHER                      |                 |

Lens, 17.4 mm x 14.8 mm, Non illuminated, Red, Plastic

17.4 mm x 14.8 mm

Colour RAL:

3016 RAL