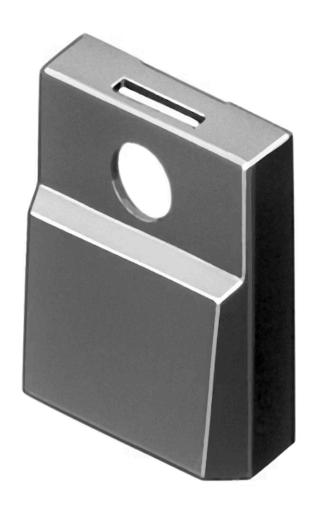

## Lens

96-

906.8

Distribution by DigiKey

OTHER

## 96-906.8 Lens

| PRODUCT RANGE              |                 |
|----------------------------|-----------------|
| Product Status:            | Phase-out       |
|                            |                 |
| FRONT                      |                 |
| Front form:                | Rectangular     |
|                            |                 |
| OPERATING-/INDICATION PART |                 |
| Lens colour:               | Grey            |
| Lens material:             | Plastic         |
| Lens illumination:         | Illuminated     |
| Marking symbol shape:      | none            |
|                            |                 |
| MECHANICAL CHARACTERISTICS |                 |
| Weight:                    | 0.001 kg        |
|                            |                 |
| CERTIFICATE                |                 |
| REACH:                     | REACH compliant |
| RoHS:                      | RoHS compliant  |
|                            |                 |

**Short Description:** Lens, 17.4 mm x 12.4 mm, Illuminated, Grey, Plastic

**Dimension:** 17.4 mm x 12.4 mm

Colour RAL: 7012 RAL