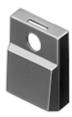

## Lens

96-

906.8

Distribution by DigiKey

OTHER

## 96-906.8 Lens

| PRODUCT RANGE              |                 |
|----------------------------|-----------------|
| Product Status:            | Phase-out       |
|                            |                 |
| FRONT                      |                 |
| Front form:                | Rectangular     |
|                            |                 |
| OPERATING-/INDICATION PART |                 |
| Lens colour:               | Grey            |
| Lens material:             | Plastic         |
| Lens illumination:         | Illuminated     |
| Marking symbol shape:      | none            |
|                            |                 |
| MECHANICAL CHARACTERISTICS |                 |
| Weight:                    | 0.001 kg        |
|                            |                 |
| CERTIFICATE                |                 |
| REACH:                     | REACH compliant |
| RoHS:                      | RoHS compliant  |
|                            |                 |

**Short Description:** Lens, 17.4 mm x 12.4 mm, Illuminated, Grey, Plastic

**Dimension:** 17.4 mm x 12.4 mm

Colour RAL: 7012 RAL