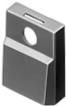

## 96-902.8 Lens

| PRODUCT RANGE              |                 |
|----------------------------|-----------------|
| Product Status:            | Phase-out       |
| FRONT                      |                 |
| Front form:                | Rectangular     |
| OPERATING-/INDICATION PART |                 |
| Lens colour:               | Grey            |
| Lens material:             | Plastic         |
| Lens illumination:         | Illuminated     |
| Lens optics:               | opaque          |
| Marking symbol shape:      | none            |
| MECHANICAL CHARACTERISTICS |                 |
| Weight:                    | 0.001 kg        |
| CERTIFICATE                |                 |
| REACH:                     | REACH compliant |
| RoHS:                      | RoHS compliant  |
| OTHER                      |                 |

Lens, 17.4 mm x 12.4 mm, Illuminated, Grey, Plastic

17.4 mm x 12.4 mm

Colour RAL:

7012 RAL