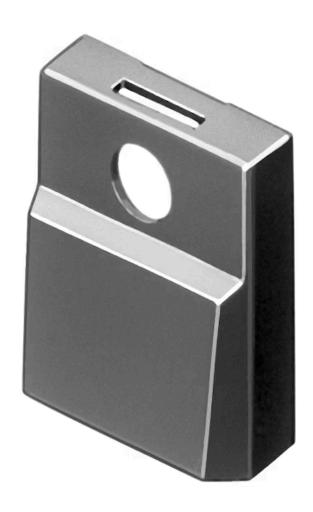

## 96-902.8 Lens

| PRODUCT RANGE              |                 |
|----------------------------|-----------------|
| Product Status:            | Phase-out       |
| FRONT                      |                 |
| Front form:                | Rectangular     |
| OPERATING-/INDICATION PART |                 |
| Lens colour:               | Grey            |
| Lens material:             | Plastic         |
| Lens illumination:         | Illuminated     |
| Lens optics:               | opaque          |
| Marking symbol shape:      | none            |
| MECHANICAL CHARACTERISTICS |                 |
| Weight:                    | 0.001 kg        |
| CERTIFICATE                |                 |
| REACH:                     | REACH compliant |
| RoHS:                      | RoHS compliant  |
| OTHER                      |                 |

Lens, 17.4 mm x 12.4 mm, Illuminated, Grey, Plastic

17.4 mm x 12.4 mm

Colour RAL:

7012 RAL