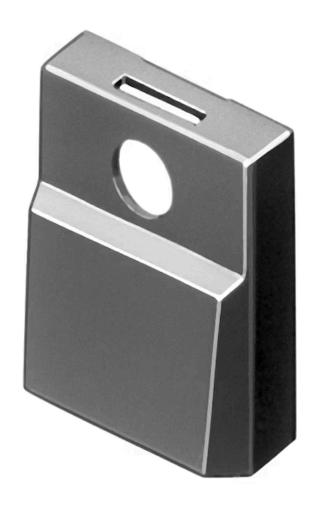

## 96-902.2 Lens

| PRODUCT RANGE              |                 |
|----------------------------|-----------------|
| Product Status:            | Phase-out       |
|                            |                 |
| FRONT                      |                 |
| Front form:                | Rectangular     |
|                            |                 |
| OPERATING-/INDICATION PART |                 |
| Lens colour:               | Red             |
| Lens material:             | Plastic         |
| Lens illumination:         | Illuminated     |
| Lens optics:               | opaque          |
| Marking symbol shape:      | none            |
|                            |                 |
| MECHANICAL CHARACTERISTICS |                 |
| Weight:                    | 0.001 kg        |
|                            |                 |
| CERTIFICATE                |                 |
| REACH:                     | REACH compliant |
| RoHS:                      | RoHS compliant  |
|                            |                 |
| OTHER                      |                 |

**Short Description:** Lens, 17.4 mm x 12.4 mm, Illuminated, Red, Plastic

**Dimension:** 17.4 mm x 12.4 mm

Colour RAL:

3016 RAL