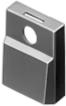

## 96-902.2 Lens

| PRODUCT RANGE              |                 |
|----------------------------|-----------------|
| Product Status:            | Phase-out       |
|                            |                 |
| FRONT                      |                 |
| Front form:                | Rectangular     |
|                            |                 |
| OPERATING-/INDICATION PART |                 |
| Lens colour:               | Red             |
| Lens material:             | Plastic         |
| Lens illumination:         | Illuminated     |
| Lens optics:               | opaque          |
| Marking symbol shape:      | none            |
|                            |                 |
| MECHANICAL CHARACTERISTICS |                 |
| Weight:                    | 0.001 kg        |
|                            |                 |
| CERTIFICATE                |                 |
| REACH:                     | REACH compliant |
| RoHS:                      | RoHS compliant  |
|                            |                 |
| OTHER                      |                 |

**Short Description:** Lens, 17.4 mm x 12.4 mm, Illuminated, Red, Plastic

**Dimension:** 17.4 mm x 12.4 mm

Colour RAL:

3016 RAL