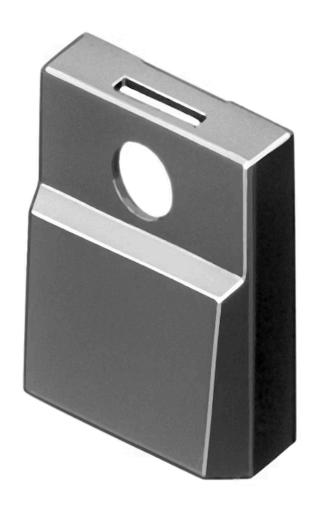

## 96-902.0 Lens

| PRODUCT RANGE              |                 |
|----------------------------|-----------------|
| Product Status:            | Phase-out       |
| FRONT                      |                 |
| Front form:                | Rectangular     |
| OPERATING-/INDICATION PART |                 |
| Lens colour:               | Black           |
| Lens material:             | Plastic         |
| Lens illumination:         | Illuminated     |
| Lens optics:               | opaque          |
| Marking symbol shape:      | none            |
| MECHANICAL CHARACTERISTICS |                 |
| Weight:                    | 0.001 kg        |
| CERTIFICATE                |                 |
| REACH:                     | REACH compliant |
| RoHS:                      | RoHS compliant  |
| OTHER                      |                 |

OTHER

**Short Description:** Lens, 17.4 mm x 12.4 mm, Illuminated, Black, Plastic

**Dimension:** 17.4 mm x 12.4 mm

Colour RAL:

9011 RAL