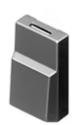

# 96-901.8 Lens

**PRODUCT RANGE** 

Product Status: Phase-out

#### FRONT

Front form: Rectangular

| OPERATI | NG-/IND | ICATION | PART |
|---------|---------|---------|------|

| Lens colour:          | Grey            |
|-----------------------|-----------------|
| Lens material:        | Plastic         |
| Lens illumination:    | Non illuminated |
| Lens optics:          | opaque          |
| Marking symbol shape: | none            |

#### OTHER

| Short Description: | Lens, 17.4 mm x 12.4 mm, Non illuminated, Grey, Plastic |
|--------------------|---------------------------------------------------------|
| Dimension:         | 17.4 mm x 12.4 mm                                       |