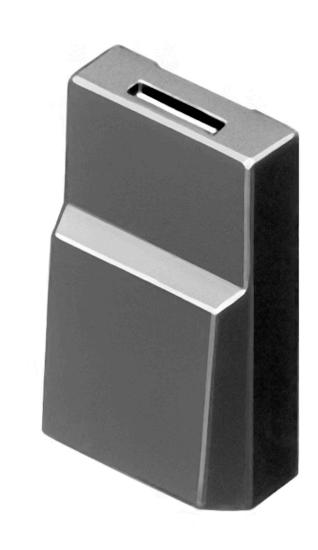

# 96-901.8 Lens

**PRODUCT RANGE** 

Product Status: Phase-out

#### FRONT

Front form: Rectangular

| OPERATI | NG-/IND | ICATION | PART |
|---------|---------|---------|------|

| Lens colour:          | Grey            |
|-----------------------|-----------------|
| Lens material:        | Plastic         |
| Lens illumination:    | Non illuminated |
| Lens optics:          | opaque          |
| Marking symbol shape: | none            |

#### OTHER

| Short Description: | Lens, 17.4 mm x 12.4 mm, Non illuminated, Grey, Plastic |
|--------------------|---------------------------------------------------------|
| Dimension:         | 17.4 mm x 12.4 mm                                       |