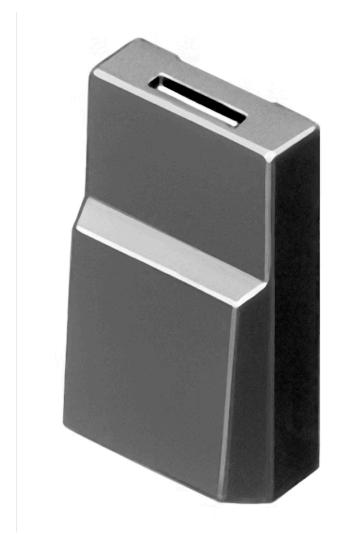

## 96-901.0 Lens

| PRODUCT RANGE              |                 |
|----------------------------|-----------------|
| Product Status:            | Phase-out       |
|                            |                 |
| FRONT                      |                 |
| Front form:                | Rectangular     |
|                            |                 |
| OPERATING-/INDICATION PART |                 |
| Lens colour:               | Black           |
| Lens material:             | Plastic         |
| Lens illumination:         | Non illuminated |
| Lens optics:               | opaque          |
| Marking symbol shape:      | none            |
|                            |                 |
| MECHANICAL CHARACTERISTICS |                 |
| Weight:                    | 0.001 kg        |
|                            |                 |
| CERTIFICATE                |                 |
| REACH:                     | REACH compliant |
| RoHS:                      | RoHS compliant  |
|                            |                 |

Lens, 17.4 mm x 12.4 mm, Non illuminated, Black, Plastic

17.4 mm x 12.4 mm

Colour RAL:

9011 RAL