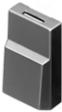

## 96-901.0 Lens

| PRODUCT RANGE              |                 |
|----------------------------|-----------------|
| Product Status:            | Phase-out       |
|                            |                 |
| FRONT                      |                 |
| Front form:                | Rectangular     |
|                            |                 |
| OPERATING-/INDICATION PART |                 |
| Lens colour:               | Black           |
| Lens material:             | Plastic         |
| Lens illumination:         | Non illuminated |
| Lens optics:               | opaque          |
| Marking symbol shape:      | none            |
|                            |                 |
| MECHANICAL CHARACTERISTICS |                 |
| Weight:                    | 0.001 kg        |
|                            |                 |
| CERTIFICATE                |                 |
| REACH:                     | REACH compliant |
| RoHS:                      | RoHS compliant  |
|                            |                 |

Lens, 17.4 mm x 12.4 mm, Non illuminated, Black, Plastic

17.4 mm x 12.4 mm

Colour RAL:

9011 RAL