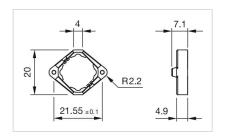

flange, soldering terminal (assembled PCB incl. series resistor and LED on request)

**Dimension drawings:** 

for Part No. 92-960.0