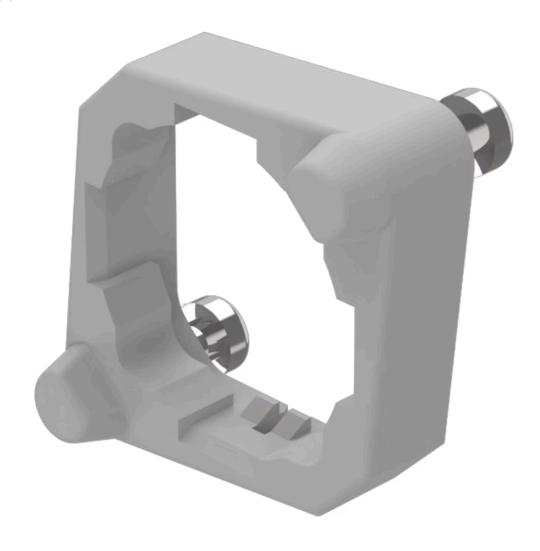

## 92-960.0 Mounting flange

#### **OTHER**

**Short Description:** Mounting flange

Material: Plastic

Tightening torque fixing screw 0.3 Nm **Product attributes:** 

Hints: For discrete switching applications including switching element and mounting