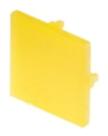

## 92-958.700 Lens

| E | D | 0 | N  | п |
|---|---|---|----|---|
| г | п | v | 13 |   |

Front form: Square

#### **OPERATING-/INDICATION PART**

Lens colour: Colourless

Lens material: Plastic

Lens illumination: Illuminated

Lens shape: Flush

Lens optics: transparent

#### **OTHER**

**Short Description:** Lens, 13.2 mm x 13.2 mm, Illuminated, Colourless, Flush, Plastic

**Dimension:** 13.2 mm x 13.2 mm

**Hints:** With white marking plate