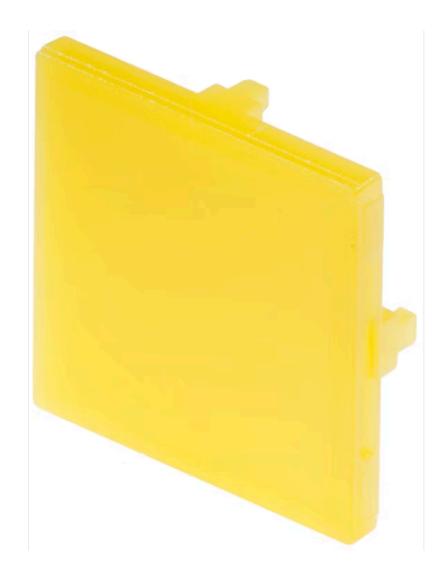

## 92-958.700 Lens

| E | D | 0 | N  | п |
|---|---|---|----|---|
| г | п | v | 13 |   |

Front form: Square

#### **OPERATING-/INDICATION PART**

Lens colour: Colourless

Lens material: Plastic

Lens illumination: Illuminated

Lens shape: Flush

Lens optics: transparent

#### **OTHER**

**Short Description:** Lens, 13.2 mm x 13.2 mm, Illuminated, Colourless, Flush, Plastic

**Dimension:** 13.2 mm x 13.2 mm

**Hints:** With white marking plate