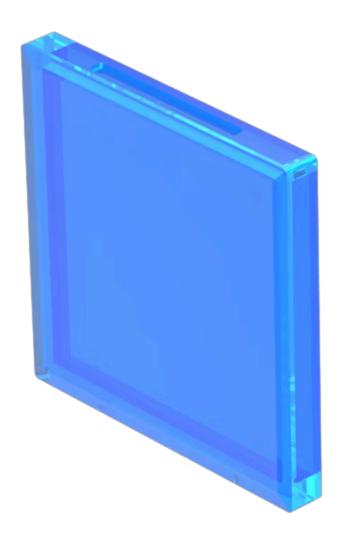

## 92-958.600 Lens

| FRONT                              |                                                            |
|------------------------------------|------------------------------------------------------------|
| Front form:                        | Square                                                     |
|                                    |                                                            |
| OPERATING-/INDICATION PART         |                                                            |
| Lens colour:                       | Blue                                                       |
| Lens material:                     | Plastic                                                    |
| Lens illumination:                 | Illuminated                                                |
| Lens shape:                        | Flush                                                      |
| Lens optics:                       | transparent                                                |
| MECHANICAL CHARACTERISTICS Weight: | 0 kg                                                       |
| CERTIFICATE                        |                                                            |
| REACH:                             | REACH compliant                                            |
| RoHS:                              | RoHS compliant                                             |
|                                    |                                                            |
| OTHER                              |                                                            |
| Short Description:                 | Lens, 13.2 mm x 13.2 mm, Illuminated, Blue, Flush, Plastic |
| Dimension:                         | 13.2 mm x 13.2 mm                                          |
| Hints:                             | With white marking plate                                   |