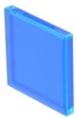

## 92-958.600 Lens

| FRONT                              |                                                            |
|------------------------------------|------------------------------------------------------------|
| Front form:                        | Square                                                     |
|                                    |                                                            |
| OPERATING-/INDICATION PART         |                                                            |
| Lens colour:                       | Blue                                                       |
| Lens material:                     | Plastic                                                    |
| Lens illumination:                 | Illuminated                                                |
| Lens shape:                        | Flush                                                      |
| Lens optics:                       | transparent                                                |
| MECHANICAL CHARACTERISTICS Weight: | 0 kg                                                       |
| CERTIFICATE                        |                                                            |
| REACH:                             | REACH compliant                                            |
| RoHS:                              | RoHS compliant                                             |
|                                    |                                                            |
| OTHER                              |                                                            |
| Short Description:                 | Lens, 13.2 mm x 13.2 mm, Illuminated, Blue, Flush, Plastic |
| Dimension:                         | 13.2 mm x 13.2 mm                                          |
| Hints:                             | With white marking plate                                   |