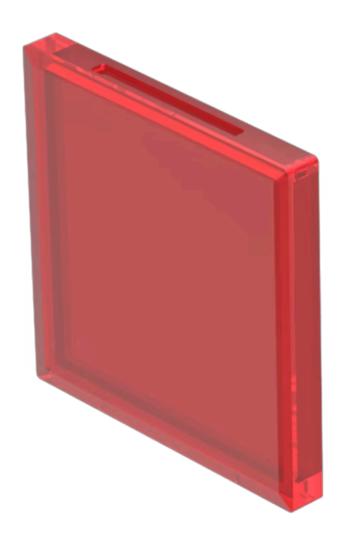

# 92-958.200 Lens

|    | О | $\boldsymbol{\cap}$ | м  | п |
|----|---|---------------------|----|---|
| г. | п | v                   | IV | ш |
|    |   | _                   |    |   |

Front form: Square

#### **OPERATING-/INDICATION PART**

Lens colour: Red

Lens material: Plastic

Lens illumination: Illuminated

Lens shape: Flush

Lens optics: transparent

#### **OTHER**

**Short Description:** Lens, 13.2 mm, Illuminated, Red, Flush, Plastic

**Dimension:** 13.2 mm x 13.2 mm

**Hints:** With white marking plate