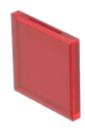

# 92-958.200 Lens

|    | О | $\boldsymbol{\cap}$ | м  | п |
|----|---|---------------------|----|---|
| г. | п | v                   | IV | ш |
|    |   | _                   |    |   |

Front form: Square

#### **OPERATING-/INDICATION PART**

Lens colour: Red

Lens material: Plastic

Lens illumination: Illuminated

Lens shape: Flush

Lens optics: transparent

#### **OTHER**

**Short Description:** Lens, 13.2 mm, Illuminated, Red, Flush, Plastic

**Dimension:** 13.2 mm x 13.2 mm

**Hints:** With white marking plate