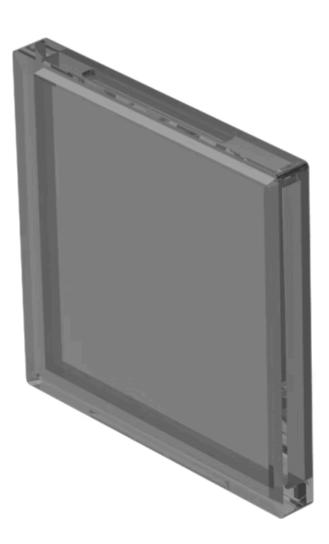

# 92-958.100 Lens

Square

### **OPERATING-/INDICATION PART**

| Lens colour:       | Smokey black |
|--------------------|--------------|
| Lens material:     | Plastic      |
| Lens illumination: | Illuminated  |
| Lens shape:        | Flush        |
| Lens optics:       | transparent  |

#### **MECHANICAL CHARACTERISTICS**

| Weight:            | 0.001 kg                                                           |
|--------------------|--------------------------------------------------------------------|
|                    |                                                                    |
| CERTIFICATE        |                                                                    |
| REACH:             | REACH compliant                                                    |
| RoHS:              | RoHS compliant                                                     |
|                    |                                                                    |
| OTHER              |                                                                    |
| Short Description: | Lens, 13.2 mm x 13.2 mm, Illuminated, Smokey black, Flush, Plastic |
| Dimension:         | 13.2 mm x 13.2 mm                                                  |
|                    |                                                                    |