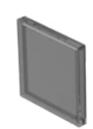

# 92-958.100 Lens

Square

### **OPERATING-/INDICATION PART**

| Lens colour:       | Smokey black |
|--------------------|--------------|
| Lens material:     | Plastic      |
| Lens illumination: | Illuminated  |
| Lens shape:        | Flush        |
| Lens optics:       | transparent  |

#### **MECHANICAL CHARACTERISTICS**

| Weight:            | 0.001 kg                                                           |
|--------------------|--------------------------------------------------------------------|
|                    |                                                                    |
| CERTIFICATE        |                                                                    |
| REACH:             | REACH compliant                                                    |
| RoHS:              | RoHS compliant                                                     |
|                    |                                                                    |
| OTHER              |                                                                    |
| Short Description: | Lens, 13.2 mm x 13.2 mm, Illuminated, Smokey black, Flush, Plastic |
| Dimension:         | 13.2 mm x 13.2 mm                                                  |
|                    |                                                                    |