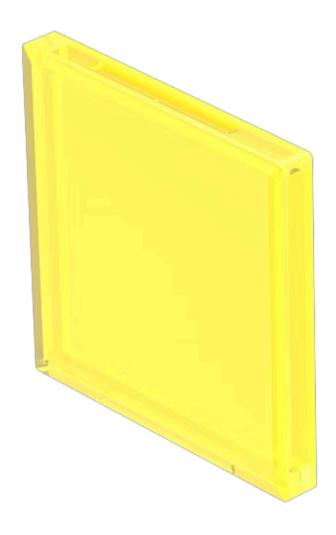

## 92-956.400 Lens

| E | D | 0 | N  | п |
|---|---|---|----|---|
| г | п | v | IN |   |

Front form: Square

## **OPERATING-/INDICATION PART**

Lens colour: Yellow

Lens material: Plastic

Lens illumination: Illuminated

Lens shape: Flush

Lens optics: translucent

#### **OTHER**

**Short Description:** Lens, 13.2 mm x 13.2 mm, Illuminated, Yellow, Flush, Plastic

**Dimension:** 13.2 mm x 13.2 mm

**Hints:** With white marking plate