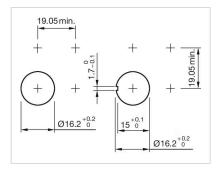

TERISTICS**

**Tightening torque:** Fixing nut max. 0.5 Nm, Fixing screw mounting flange 0.4 Nm

**Weight:** 0.003 kg

#### **AMBIENT CONDITION**

IP front protection: IP67

**IP Protection:** IP67 front side

**Operating temperature:**  $-25 \, ^{\circ}\text{C} \, ... \, + 70 \, ^{\circ}\text{C}$ 

Storage temperature:  $-40 \,^{\circ}\text{C} \dots + 80 \,^{\circ}\text{C}$ 

#### **CERTIFICATE**

Approbations: CQC

**Conformities:** CE, UKCA, 2011 / 65 / EC (RoHS), 2014 / 35 / EU (LVD)

**REACH:** REACH compliant

**RoHS:** RoHS compliant

#### **OTHER**

**Short Description:** Actuator, 18,8 mm x 18,8 mm, Flush, Illuminated, Green, Plastic, transparent,

Square, Black, Plastic, IP67

**Dimension:** 18.8 mm x 18.8 mm

Housing colour: Black

Housing material: Plastic

Wiring diagrams:





### Dimension drawings: