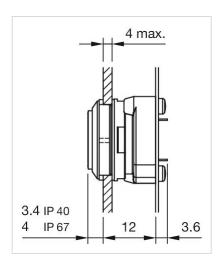

## 92-143.500 Actuator

| Front dimension: | 18,8 mm x 18,8 mm |
|------------------|-------------------|

Front form: Square

Front bezel colour: Black

Front bezel material: Plastic

#### **AMBIENT CONDITION**

IP front protection: IP67

**IP Protection:** IP67 front side

**Operating temperature:**  $-25 \, ^{\circ}\text{C} \, ... \, + 70 \, ^{\circ}\text{C}$ 

Storage temperature:  $-40 \,^{\circ}\text{C} \dots + 80 \,^{\circ}\text{C}$ 

### Dimension drawings: