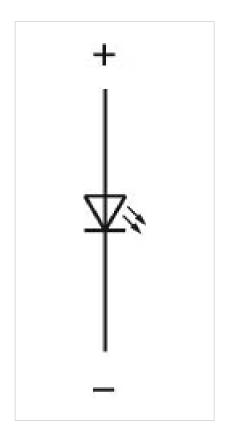

ACTERISTICS**

**Tightening torque:** Fixing nut max. 0.5 Nm, Fixing screw mounting flange 0.4 Nm

**Weight:** 0.003 kg

#### **AMBIENT CONDITION**

IP front protection: IP67

**IP Protection:** IP67 front side

**Operating temperature:**  $-25 \, ^{\circ}\text{C} \, ... \, + 70 \, ^{\circ}\text{C}$ 

Storage temperature:  $-40 \,^{\circ}\text{C} \dots + 80 \,^{\circ}\text{C}$ 

#### **CERTIFICATE**

Approbations: CQC

**Conformities:** CE, UKCA, 2011 / 65 / EC (RoHS), 2014 / 35 / EU (LVD)

**REACH:** REACH compliant

**RoHS:** RoHS compliant

#### **OTHER**

**Short Description:** Actuator, 18,8 mm x 18,8 mm, Flush, Illuminated, Green, Plastic, transparent,

Square, Black, Plastic, IP67

**Dimension:** 18.8 mm x 18.8 mm

Housing colour: Black

Housing material: Plastic

Wiring diagrams:





### Dimension drawings: