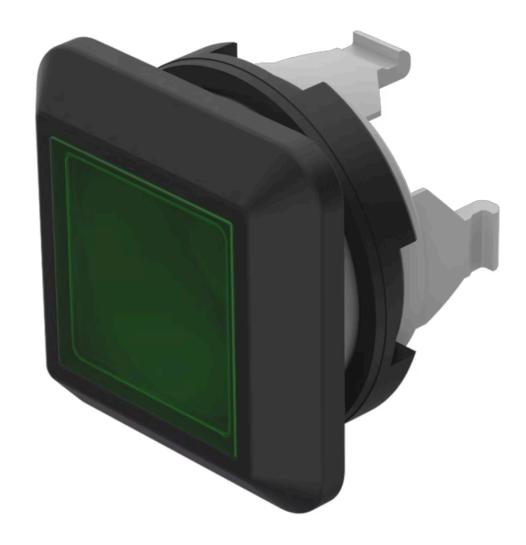

## 92-143.500 Actuator

| Front dimension: | 18,8 mm x 18,8 mm |
|------------------|-------------------|

Front form: Square

Front bezel colour: Black

Front bezel material: Plastic

#### **OPERATING-/INDICATION PART**

Lens colour: Green

Lens material: Plastic

Lens illumination: Illuminated

Lens shape: Flush

Lens optics: transparent

#### **OTHER**

**Short Description:** Actuator, 18,8 mm x 18,8 mm, Flush, Illuminated, Green, Plastic, transparent,

Square, Black, Plastic, IP67

**Dimension:** 18.8 mm x 18.8 mm

Housing colour: Black

Housing material: Plastic