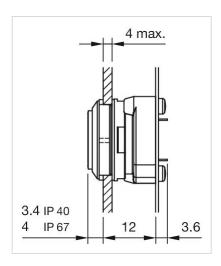

*

**Tightening torque:** Fixing nut max. 0.5 Nm, Fixing screw mounting flange 0.4 Nm

**Weight:** 0.019 kg

#### **AMBIENT CONDITION**

IP front protection: IP67

**IP Protection:** IP67 front side

**Operating temperature:**  $-25 \, ^{\circ}\text{C} \, ... \, + 70 \, ^{\circ}\text{C}$ 

Storage temperature:  $-40 \,^{\circ}\text{C} \dots + 80 \,^{\circ}\text{C}$ 

#### **CERTIFICATE**

Approbations: CQC

**C**E, UKCA, 2011 / 65 / EC (RoHS), 2014 / 35 / EU (LVD)

**REACH:** REACH compliant

**RoHS:** RoHS compliant

#### **OTHER**

Short Description: Actuator, 18,8 mm x 18,8 mm, Flush, Illuminated, Yellow, Plastic, transparent,

Square, Black, Plastic, IP67

**Dimension:** 18.8 mm x 18.8 mm

Housing colour: Black

Housing material: Plastic

Wiring diagrams:





### Dimension drawings: