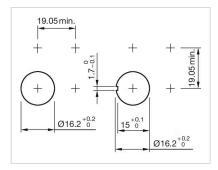

MECHANICAL CHARACTERISTICS**

**Tightening torque:** Fixing nut max. 0.5 Nm, Fixing screw mounting flange 0.4 Nm

**Weight:** 0.019 kg

#### **AMBIENT CONDITION**

IP front protection: IP67

**IP Protection:** IP67 front side

**Operating temperature:**  $-25 \, ^{\circ}\text{C} \, ... \, + 70 \, ^{\circ}\text{C}$ 

Storage temperature:  $-40 \,^{\circ}\text{C} \dots + 80 \,^{\circ}\text{C}$ 

#### **CERTIFICATE**

Approbations: CQC

**C**E, UKCA, 2011 / 65 / EC (RoHS), 2014 / 35 / EU (LVD)

**REACH:** REACH compliant

**RoHS:** RoHS compliant

#### **OTHER**

Short Description: Actuator, 18,8 mm x 18,8 mm, Flush, Illuminated, Yellow, Plastic, transparent,

Square, Black, Plastic, IP67

**Dimension:** 18.8 mm x 18.8 mm

Housing colour: Black

Housing material: Plastic

Wiring diagrams:





### Dimension drawings: