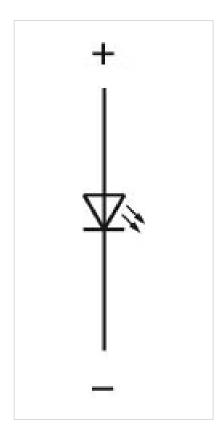

**MECHANICAL CHARACTERISTICS**

**Tightening torque:** Fixing nut max. 0.5 Nm, Fixing screw mounting flange 0.4 Nm

**Weight:** 0.019 kg

#### **AMBIENT CONDITION**

IP front protection: IP67

**IP Protection:** IP67 front side

**Operating temperature:**  $-25 \, ^{\circ}\text{C} \, ... \, + 70 \, ^{\circ}\text{C}$ 

Storage temperature:  $-40 \,^{\circ}\text{C} \dots + 80 \,^{\circ}\text{C}$ 

#### **CERTIFICATE**

Approbations: CQC

**C**E, UKCA, 2011 / 65 / EC (RoHS), 2014 / 35 / EU (LVD)

**REACH:** REACH compliant

**RoHS:** RoHS compliant

#### **OTHER**

Short Description: Actuator, 18,8 mm x 18,8 mm, Flush, Illuminated, Yellow, Plastic, transparent,

Square, Black, Plastic, IP67

**Dimension:** 18.8 mm x 18.8 mm

Housing colour: Black

Housing material: Plastic

Wiring diagrams:





### Dimension drawings: