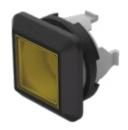

## 92-143.400 Actuator

| FRONT |  |  |  |
|-------|--|--|--|
|       |  |  |  |

Front dimension: 18,8 mm x 18,8 mm

Front form: Square

Front bezel colour: Black

Front bezel material: Plastic

#### **OPERATING-/INDICATION PART**

Lens colour: Yellow

Lens material: Plastic

Lens illumination: Illuminated

Lens shape: Flush

Lens optics: transparent

#### **OTHER**

Short Description: Actuator, 18,8 mm x 18,8 mm, Flush, Illuminated, Yellow, Plastic, transparent,

Square, Black, Plastic, IP67

**Dimension:** 18.8 mm x 18.8 mm

Housing colour: Black

Housing material: Plastic