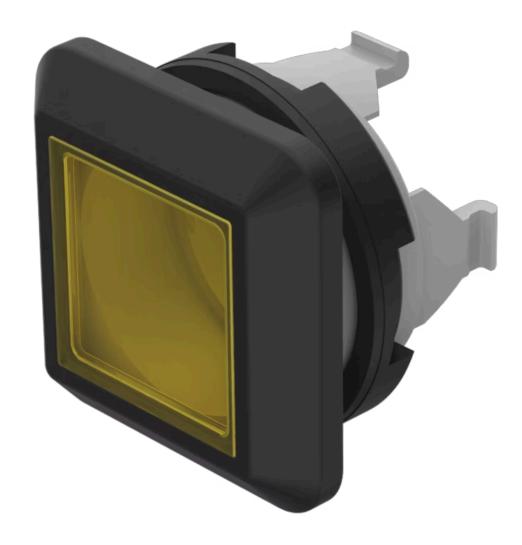

## 92-143.400 Actuator

| FRONT |  |  |  |
|-------|--|--|--|
|       |  |  |  |

Front dimension: 18,8 mm x 18,8 mm

Front form: Square

Front bezel colour: Black

Front bezel material: Plastic

#### **OPERATING-/INDICATION PART**

Lens colour: Yellow

Lens material: Plastic

Lens illumination: Illuminated

Lens shape: Flush

Lens optics: transparent

#### **OTHER**

Short Description: Actuator, 18,8 mm x 18,8 mm, Flush, Illuminated, Yellow, Plastic, transparent,

Square, Black, Plastic, IP67

**Dimension:** 18.8 mm x 18.8 mm

Housing colour: Black

Housing material: Plastic