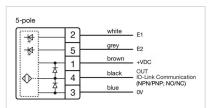

Housing material: Plastic

Wiring diagrams:

#### **ELECTRICAL CHARACTERISTICS**

**Operating voltage:** 8.4 - 32 V DC

Communication interface: IO-Link specification

#### **MECHANICAL CHARACTERISTICS**

**Terminal:** Connector M12

Switching system: Capacitive

**Operating force:**No actuating force necessary

**Weight:** 0.001 kg