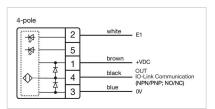

## **MECHANICAL CHARACTERISTICS**

**Terminal:** Connector M12

Switching system: Capacitive

**Operating force:**No actuating force necessary

**Weight:** 0.001 kg

#### **AMBIENT CONDITION**

IP front protection: IP69K

IK front protection: IK08

Operating temperature:  $-30 \, ^{\circ}\text{C} \dots + 65 \, ^{\circ}\text{C}$ 

Climate resistance: Relative humidity, max. 95%, non-condensing

#### **CERTIFICATE**

**Approbations:** CSA, EHEDG

Conformities: CE, UKCA

**REACH:** REACH compliant

RoHS: RoHS compliant

### **OTHER**

**Short Description:** Capacitive sensor switch with IO-Link Standard, Ø 22.5 mm, Ø 30 mm, Flush,

Illuminated, Plastic, transparent, Round, Plastic, Connector M12, IP69K, IK08,

RESET (C19)

Housing colour: Black

Housing material: Plastic

Wiring diagrams:







#### **Component layouts:**







# Mounting cut-outs:



## Dimension drawings: