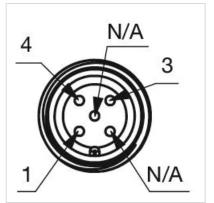

# Mounting cut-outs:

#### **MOUNTING**

Design: Flush

**Mounting cut-out:** Ø 22.5 mm

Mounting type: Panel mounting