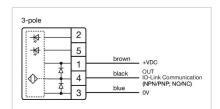

#### **MECHANICAL CHARACTERISTICS**

**Terminal:** Connector M12

Switching system: Capacitive

**Operating force:**No actuating force necessary

**Weight:** 0.001 kg

#### **AMBIENT CONDITION**

IP front protection: IP69K

IK front protection: IK08

Operating temperature:  $-30 \, ^{\circ}\text{C} \dots + 65 \, ^{\circ}\text{C}$ 

Climate resistance: Relative humidity, max. 95%, non-condensing

#### **CERTIFICATE**

**Approbations:** CSA, EHEDG

Conformities: CE, UKCA

**REACH:** REACH compliant

RoHS: RoHS compliant

### **OTHER**

**Short Description:** Capacitive sensor switch with IO-Link Standard, Ø 22.5 mm, Ø 30 mm, Flush,

Illuminated, Plastic, transparent, Round, Plastic, Connector M12, IP69K, IK08,

RESET (C19)

Housing colour: Black

Housing material: Plastic

Wiring diagrams:







#### **Component layouts:**







# Mounting cut-outs:



## Dimension drawings: