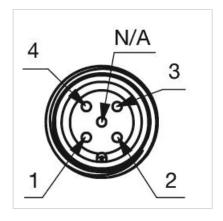

#### **Component layouts:**

#### **MECHANICAL CHARACTERISTICS**

**Terminal:** Connector M12

Switching system: Capacitive

**Operating force:**No actuating force necessary

**Weight:** 0.001 kg