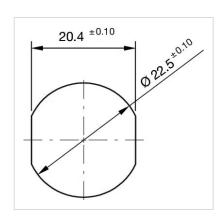

## Dimension drawings:

#### **MOUNTING**

Design: Flush

**Mounting cut-out:** Ø 22.5 mm

Mounting type: Panel mounting