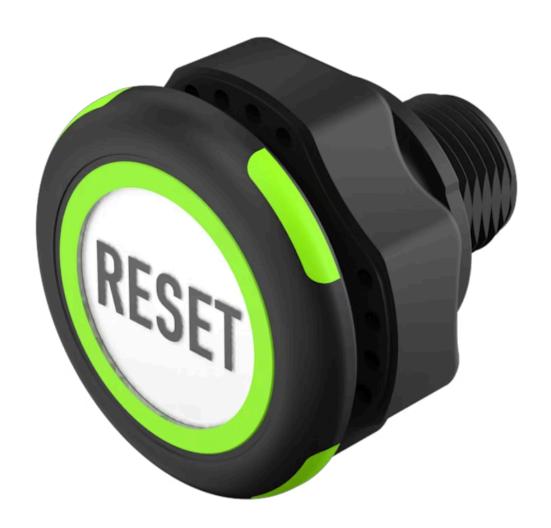

#### **OPERATING-/INDICATION PART**

Lens material: Plastic

Lens illumination: Illuminated

Lens shape: Flush

Lens optics: transparent

**Symbol:** RESET (C19)

### **OTHER**

**Short Description:** Capacitive sensor switch with IO-Link Standard, Ø 22.5 mm, Ø 30 mm, Flush,

Illuminated, Plastic, transparent, Round, Plastic, Connector M12, IP69K, IK08,

RESET (C19)

Housing colour: Black