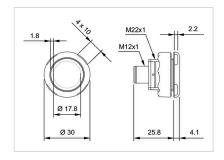

# 84-ASKS-C19-04A9 Capacitive sensor switch with IO-Link Standard

| Е | D | 0 | N  | ٦ |
|---|---|---|----|---|
| г | п | v | 14 |   |

Front dimension: Ø 30 mm

Front form: Round

Front bezel material: Plastic

#### **MOUNTING**

Design: Flush

**Mounting cut-out:** Ø 22.5 mm

Mounting type: Panel mounting

#### **MECHANICAL CHARACTERISTICS**

**Terminal:** Connector M12

Switching system: Capacitive

**Operating force:**No actuating force necessary

**Weight:** 0.001 kg

## Dimension drawings: