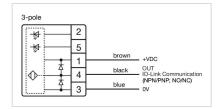

Housing material: Plastic

Wiring diagrams:

#### **ELECTRICAL CHARACTERISTICS**

**Operating voltage:** 8.4 - 32 V DC

Communication interface: IO-Link specification

#### **MECHANICAL CHARACTERISTICS**

**Terminal:** Connector M12

Switching system: Capacitive

**Operating force:**No actuating force necessary

**Weight:** 0.015 kg