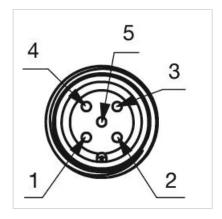

Terminal:** Connector M12

Switching system: Capacitive

**Operating force:**No actuating force necessary

**Weight:** 0.015 kg

#### **AMBIENT CONDITION**

IP front protection: IP69K

IK front protection: IK08

Operating temperature:  $-30 \, ^{\circ}\text{C} \dots + 65 \, ^{\circ}\text{C}$ 

Climate resistance: Relative humidity, max. 95%, non-condensing

#### **CERTIFICATE**

**Approbations:** CSA, EHEDG

Conformities: CE, UKCA

**REACH:** REACH compliant

RoHS: RoHS compliant

### **OTHER**

**Short Description:** Capacitive sensor switch with IO-Link Standard, Ø 22.5 mm, Ø 30 mm, Flush,

Illuminated, Plastic, transparent, Round, Plastic, Connector M12, IP69K, IK08,

START (C17)

Housing colour: Black

Housing material: Plastic

Wiring diagrams:







#### **Component layouts:**







# Mounting cut-outs:



## Dimension drawings: