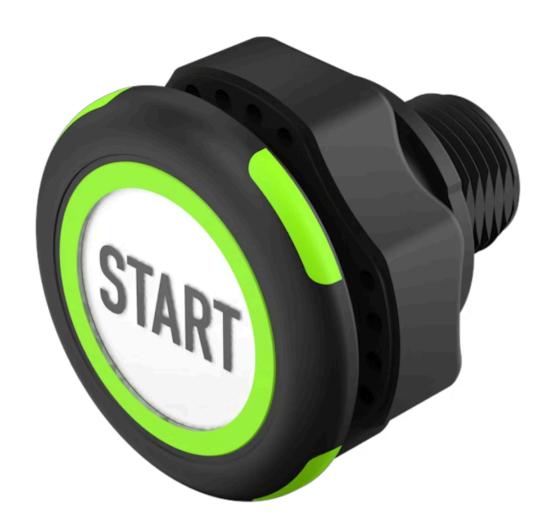

# 84-ASKS-C17-04A7 Capacitive sensor switch with IO-Link Standard

| Е | D | 0 | N  | ٦ |
|---|---|---|----|---|
| г | п | v | 14 |   |

Front dimension: Ø 30 mm

Front form: Round

Front bezel material: Plastic

### **OPERATING-/INDICATION PART**

Lens material: Plastic

Lens illumination: Illuminated

Lens shape: Flush

Lens optics: transparent

**Symbol:** START (C17)

### **OTHER**

**Short Description:** Capacitive sensor switch with IO-Link Standard, Ø 22.5 mm, Ø 30 mm, Flush,

Illuminated, Plastic, transparent, Round, Plastic, Connector M12, IP69K, IK08,

START (C17)

Housing colour: Black