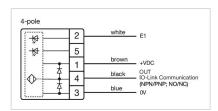

#### **MECHANICAL CHARACTERISTICS**

**Terminal:** Connector M12

Switching system: Capacitive

**Operating force:**No actuating force necessary

**Weight:** 0.015 kg

#### **AMBIENT CONDITION**

IP front protection: IP69K

IK front protection: IK08

Operating temperature:  $-30 \, ^{\circ}\text{C} \dots + 65 \, ^{\circ}\text{C}$ 

Climate resistance: Relative humidity, max. 95%, non-condensing

#### **CERTIFICATE**

**Approbations:** CSA, EHEDG

Conformities: CE, UKCA

**REACH:** REACH compliant

RoHS: RoHS compliant

### **OTHER**

**Short Description:** Capacitive sensor switch with IO-Link Standard, Ø 22.5 mm, Ø 30 mm, Flush,

Illuminated, Plastic, transparent, Round, Plastic, Connector M12, IP69K, IK08,

START (C17)

Housing colour: Black

Housing material: Plastic

Wiring diagrams:







#### **Component layouts:**







# Mounting cut-outs:



## Dimension drawings: