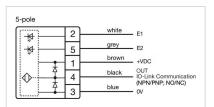

## **MECHANICAL CHARACTERISTICS**

**Terminal:** Connector M12

Switching system: Capacitive

**Operating force:**No actuating force necessary

**Weight:** 0.015 kg

#### **AMBIENT CONDITION**

IP front protection: IP69K

IK front protection: IK08

Operating temperature:  $-30 \, ^{\circ}\text{C} \dots + 65 \, ^{\circ}\text{C}$ 

Climate resistance: Relative humidity, max. 95%, non-condensing

#### **CERTIFICATE**

**Approbations:** CSA, EHEDG

Conformities: CE, UKCA

**REACH:** REACH compliant

RoHS: RoHS compliant

### **OTHER**

**Short Description:** Capacitive sensor switch with IO-Link Standard, Ø 22.5 mm, Ø 30 mm, Flush,

Illuminated, Plastic, transparent, Round, Plastic, Connector M12, IP69K, IK08,

START (C17)

Housing colour: Black

Housing material: Plastic

Wiring diagrams:







#### **Component layouts:**







# Mounting cut-outs:



## Dimension drawings: