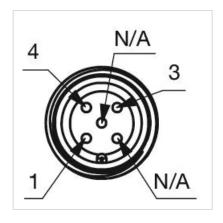

**Terminal:** Connector M12

Switching system: Capacitive

**Operating force:**No actuating force necessary

**Weight:** 0.015 kg

#### **AMBIENT CONDITION**

IP front protection: IP69K

IK front protection: IK08

Operating temperature:  $-30 \, ^{\circ}\text{C} \dots + 65 \, ^{\circ}\text{C}$ 

Climate resistance: Relative humidity, max. 95%, non-condensing

#### **CERTIFICATE**

**Approbations:** CSA, EHEDG

Conformities: CE, UKCA

**REACH:** REACH compliant

RoHS: RoHS compliant

### **OTHER**

**Short Description:** Capacitive sensor switch with IO-Link Standard, Ø 22.5 mm, Ø 30 mm, Flush,

Illuminated, Plastic, transparent, Round, Plastic, Connector M12, IP69K, IK08,

START (C17)

Housing colour: Black

Housing material: Plastic

Wiring diagrams:







#### **Component layouts:**







# Mounting cut-outs:



## Dimension drawings: