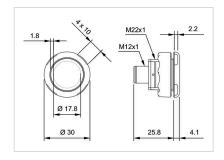

# 84-ASKS-C17-04A7 Capacitive sensor switch with IO-Link Standard

| Е | D | 0 | N  | ٦ |
|---|---|---|----|---|
| г | п | v | 14 |   |

Front dimension: Ø 30 mm

Front form: Round

Front bezel material: Plastic

#### **MECHANICAL CHARACTERISTICS**

**Terminal:** Connector M12

Switching system: Capacitive

**Operating force:**No actuating force necessary

**Weight:** 0.015 kg

## Dimension drawings: