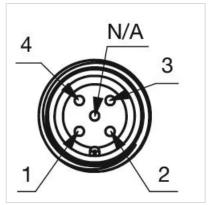

**Terminal:** Connector M12

Switching system: Capacitive

**Operating force:**No actuating force necessary

**Weight:** 0.015 kg

#### **AMBIENT CONDITION**

IP front protection: IP69K

IK front protection: IK08

Operating temperature:  $-30 \, ^{\circ}\text{C} \dots + 65 \, ^{\circ}\text{C}$ 

Climate resistance: Relative humidity, max. 95%, non-condensing

#### **CERTIFICATE**

**Approbations:** CSA, EHEDG

Conformities: CE, UKCA

**REACH:** REACH compliant

RoHS: RoHS compliant

### **OTHER**

**Short Description:** Capacitive sensor switch with IO-Link Standard, Ø 22.5 mm, Ø 30 mm, Flush,

Illuminated, Plastic, transparent, Round, Plastic, Connector M12, IP69K, IK08,

START (C17)

Housing colour: Black

Housing material: Plastic

Wiring diagrams:







#### **Component layouts:**







# Mounting cut-outs:



## Dimension drawings: