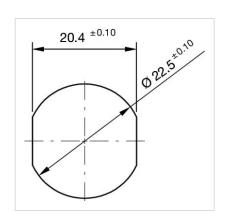

#### **MOUNTING**

Design: Flush

**Mounting cut-out:** Ø 22.5 mm

Mounting type: Panel mounting

# Mounting cut-outs: