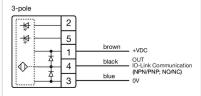

#### OTHER

| Short Description: | Capacitive sensor switch with IO-Link Standard, Ø 22.5 mm, Ø 30 mm, Flush,<br>Illuminated, Plastic, transparent, Round, Plastic, Connector M12, IP69K, IK08,<br>Standby (C14) |
|--------------------|-------------------------------------------------------------------------------------------------------------------------------------------------------------------------------|
| Housing colour:    | Black                                                                                                                                                                         |
| Housing material:  | Plastic                                                                                                                                                                       |
| Wiring diagrams:   | 4-pole 3-pole                                                                                                                                                                 |