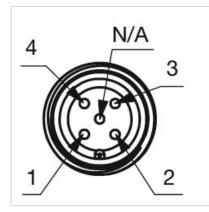

-------------------------------------------------------------------------------------------------------------------------------------------------------------------|
| Housing colour:    | Black                                                                                                                                                                         |
| Housing material:  | Plastic                                                                                                                                                                       |
| Wiring diagrams:   | 4-pole 3-pole                                                                                                                                                                 |







#### **Component layouts:**





# Mounting cut-outs:



### Dimension drawings: