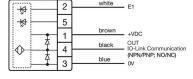

#### OTHER

| Short Description: | Capacitive sensor switch with IO-Link Standard, Ø 22.5 mm, Ø 30 mm, Flush,<br>Illuminated, Plastic, transparent, Round, Plastic, Connector M12, IP69K, IK08,<br>Standby (C14) |
|--------------------|-------------------------------------------------------------------------------------------------------------------------------------------------------------------------------|
| Housing colour:    | Black                                                                                                                                                                         |
| Housing material:  | Plastic                                                                                                                                                                       |
| Wiring diagrams:   | 4-pole 3-pole                                                                                                                                                                 |