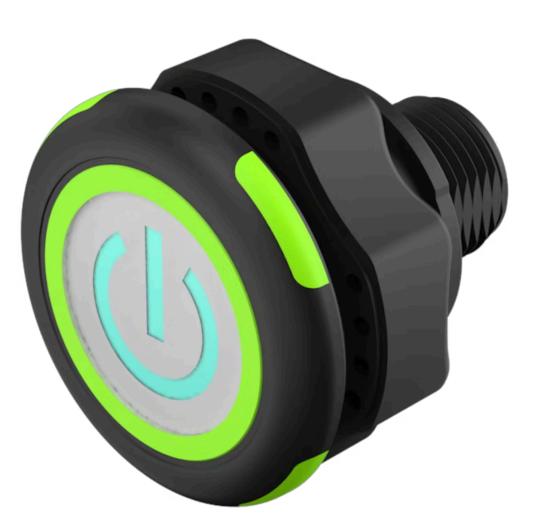

# 84-ASKS-C14-04A5 Capacitive sensor switch with IO-Link Standard

### FRONT

| Front dimension:      | Ø 30 mm |
|-----------------------|---------|
| Front form:           | Round   |
| Front bezel material: | Plastic |

#### **OPERATING-/INDICATION PART**

| Lens material:     | Plastic       |
|--------------------|---------------|
| Lens illumination: | Illuminated   |
| Lens shape:        | Flush         |
| Lens optics:       | transparent   |
| Symbol:            | Standby (C14) |

#### Terminal:

Connector M12

| Switching system: | Capacitive                   |
|-------------------|------------------------------|
| Operating force:  | No actuating force necessary |
| Weight:           | 0.015 kg                     |

#### OTHER

| Short Description: | Capacitive sensor switch with IO-Link Standard, Ø 22.5 mm, Ø 30 mm, Flush,<br>Illuminated, Plastic, transparent, Round, Plastic, Connector M12, IP69K, IK08,<br>Standby (C14) |
|--------------------|-------------------------------------------------------------------------------------------------------------------------------------------------------------------------------|
| Housing colour:    | Black                                                                                                                                                                         |
| Housing material:  | Plastic                                                                                                                                                                       |
| Wiring diagrams:   | 4-pole 3-pole                                                                                                                                                                 |