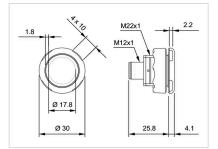

### FRONT

| Front dimension:      | Ø 30 mm |
|-----------------------|---------|
| Front form:           | Round   |
| Front bezel material: | Plastic |

#### MOUNTING

| Design:           | Flush          |
|-------------------|----------------|
| Mounting cut-out: | Ø 22.5 mm      |
| Mounting type:    | Panel mounting |

#### Terminal:

Connector M12

| Switching system: | Capacitive                   |
|-------------------|------------------------------|
| Operating force:  | No actuating force necessary |
| Weight:           | 0.015 kg                     |

### Dimension drawings: