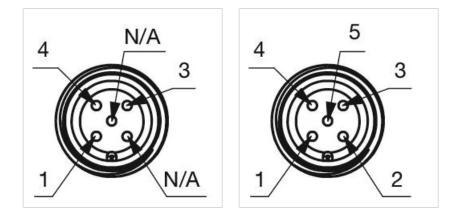

---------------------------------------------------------------------------------------------------------------------------------------------------------------------|
| Housing colour:    | Black                                                                                                                                                                         |
| Housing material:  | Plastic                                                                                                                                                                       |
| Wiring diagrams:   | 4-pole 3-pole                                                                                                                                                                 |







#### **Component layouts:**





# Mounting cut-outs:



### Dimension drawings: