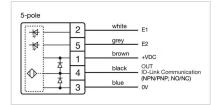

#### Terminal:

Connector M12

| Switching system: | Capacitive                   |
|-------------------|------------------------------|
| Operating force:  | No actuating force necessary |
| Weight:           | 0.015 kg                     |

#### OTHER

| Short Description: | Capacitive sensor switch with IO-Link Standard, Ø 22.5 mm, Ø 30 mm, Flush,<br>Illuminated, Plastic, transparent, Round, Plastic, Connector M12, IP69K, IK08,<br>Standby (C14) |
|--------------------|-------------------------------------------------------------------------------------------------------------------------------------------------------------------------------|
| Housing colour:    | Black                                                                                                                                                                         |
| Housing material:  | Plastic                                                                                                                                                                       |
| Wiring diagrams:   | 4-pole 3-pole                                                                                                                                                                 |