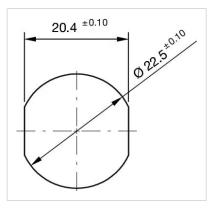

#### MOUNTING

| Design:           | Flush          |
|-------------------|----------------|
| Mounting cut-out: | Ø 22.5 mm      |
| Mounting type:    | Panel mounting |

# Mounting cut-outs: