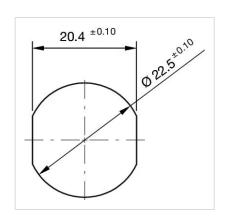

#### **MOUNTING**

Design: Flush

**Mounting cut-out:** Ø 22.5 mm

Mounting type: Panel mounting

## Mounting cut-outs: