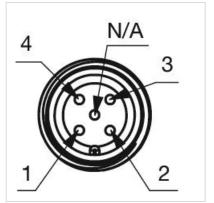

**Terminal:** Connector M12

Switching system: Capacitive

**Operating force:**No actuating force necessary

**Weight:** 0.015 kg

#### **AMBIENT CONDITION**

IP front protection: IP69K

IK front protection: IK08

Operating temperature:  $-30 \, ^{\circ}\text{C} \dots + 65 \, ^{\circ}\text{C}$ 

Climate resistance: Relative humidity, max. 95%, non-condensing

#### **CERTIFICATE**

**Approbations:** CSA, EHEDG

Conformities: CE, UKCA

**REACH:** REACH compliant

RoHS: RoHS compliant

#### **OTHER**

Short Description: Capacitive sensor switch with IO-Link Standard, Ø 22.5 mm, Ø 30 mm, Flush,

Illuminated, Plastic, transparent, Round, Plastic, Connector M12, IP69K, IK08,

ON/OFF (C12)

Housing colour: Black

Housing material: Plastic

Wiring diagrams:







#### **Component layouts:**







## Mounting cut-outs:



### Dimension drawings: