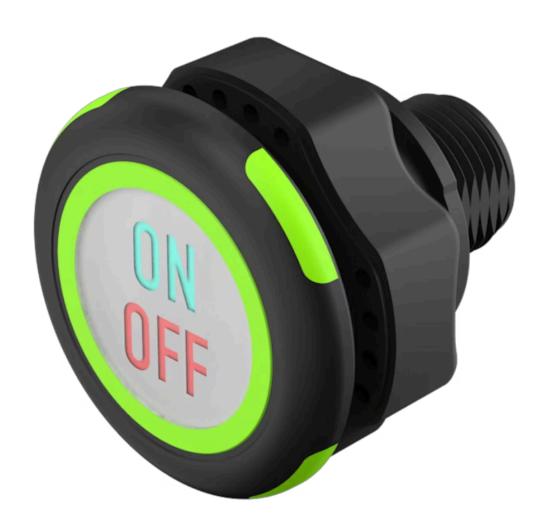

# 84-ASKS-C12-04A4 Capacitive sensor switch with IO-Link Standard

|    | _ | _  |   | - |
|----|---|----|---|---|
| ь. | к | () | N |   |
|    |   |    |   |   |

Front dimension: Ø 30 mm

Front form: Round

#### **OPERATING-/INDICATION PART**

Lens material: Plastic

Lens illumination: Illuminated

Lens shape: Flush

Lens optics: transparent

Symbol: ON/OFF (C12)

#### **MECHANICAL CHARACTERISTICS**

**Terminal:** Connector M12

Switching system: Capacitive

**Operating force:**No actuating force necessary

**Weight:** 0.015 kg

#### **OTHER**

Short Description: Capacitive sensor switch with IO-Link Standard, Ø 22.5 mm, Ø 30 mm, Flush,

Illuminated, Plastic, transparent, Round, Plastic, Connector M12, IP69K, IK08,

ON/OFF (C12)

Housing colour: Black