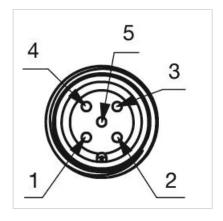

**

**Terminal:** Connector M12

Switching system: Capacitive

**Operating force:**No actuating force necessary

**Weight:** 0.015 kg

#### **AMBIENT CONDITION**

IP front protection: IP69K

IK front protection: IK08

Operating temperature:  $-30 \, ^{\circ}\text{C} \dots + 65 \, ^{\circ}\text{C}$ 

Climate resistance: Relative humidity, max. 95%, non-condensing

#### **CERTIFICATE**

**Approbations:** CSA, EHEDG

Conformities: CE, UKCA

**REACH:** REACH compliant

RoHS: RoHS compliant

#### **OTHER**

Short Description: Capacitive sensor switch with IO-Link Standard, Ø 22.5 mm, Ø 30 mm, Flush,

Illuminated, Plastic, transparent, Round, Plastic, Connector M12, IP69K, IK08,

ON/OFF (C12)

Housing colour: Black

Housing material: Plastic

Wiring diagrams:







#### **Component layouts:**







## Mounting cut-outs:



### Dimension drawings: