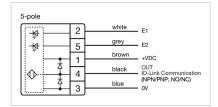

## **MECHANICAL CHARACTERISTICS**

**Terminal:** Connector M12

Switching system: Capacitive

**Operating force:**No actuating force necessary

**Weight:** 0.015 kg

#### **AMBIENT CONDITION**

IP front protection: IP69K

IK front protection: IK08

Operating temperature:  $-30 \, ^{\circ}\text{C} \dots + 65 \, ^{\circ}\text{C}$ 

Climate resistance: Relative humidity, max. 95%, non-condensing

#### **CERTIFICATE**

**Approbations:** CSA, EHEDG

Conformities: CE, UKCA

**REACH:** REACH compliant

RoHS: RoHS compliant

#### **OTHER**

Short Description: Capacitive sensor switch with IO-Link Standard, Ø 22.5 mm, Ø 30 mm, Flush,

Illuminated, Plastic, transparent, Round, Plastic, Connector M12, IP69K, IK08,

ON/OFF (C12)

Housing colour: Black

Housing material: Plastic

Wiring diagrams:







#### **Component layouts:**







## Mounting cut-outs:



### Dimension drawings: