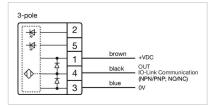

#### **MECHANICAL CHARACTERISTICS**

**Terminal:** Connector M12

Switching system: Capacitive

**Operating force:**No actuating force necessary

**Weight:** 0.015 kg

#### **AMBIENT CONDITION**

IP front protection: IP69K

IK front protection: IK08

Operating temperature:  $-30 \, ^{\circ}\text{C} \dots + 65 \, ^{\circ}\text{C}$ 

Climate resistance: Relative humidity, max. 95%, non-condensing

#### **CERTIFICATE**

**Approbations:** CSA, EHEDG

Conformities: CE, UKCA

**REACH:** REACH compliant

RoHS: RoHS compliant

#### **OTHER**

Short Description: Capacitive sensor switch with IO-Link Standard, Ø 22.5 mm, Ø 30 mm, Flush,

Illuminated, Plastic, transparent, Round, Plastic, Connector M12, IP69K, IK08,

ON/OFF (C12)

Housing colour: Black

Housing material: Plastic

Wiring diagrams:







#### **Component layouts:**







## Mounting cut-outs:



### Dimension drawings: