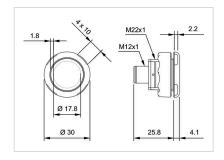

itive

**Operating force:**No actuating force necessary

**Weight:** 0.015 kg

#### **AMBIENT CONDITION**

IP front protection: IP69K

IK front protection: IK08

Operating temperature:  $-30 \, ^{\circ}\text{C} \dots + 65 \, ^{\circ}\text{C}$ 

Climate resistance: Relative humidity, max. 95%, non-condensing

#### **CERTIFICATE**

**Approbations:** CSA, EHEDG

Conformities: CE, UKCA

**REACH:** REACH compliant

RoHS: RoHS compliant

#### **OTHER**

Short Description: Capacitive sensor switch with IO-Link Standard, Ø 22.5 mm, Ø 30 mm, Flush,

Illuminated, Plastic, transparent, Round, Plastic, Connector M12, IP69K, IK08,

ON/OFF (C12)

Housing colour: Black

Housing material: Plastic

Wiring diagrams:







#### **Component layouts:**







## Mounting cut-outs:



### Dimension drawings: