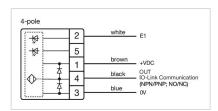

#### **MECHANICAL CHARACTERISTICS**

**Terminal:** Connector M12

Switching system: Capacitive

**Operating force:**No actuating force necessary

**Weight:** 0.015 kg

#### **AMBIENT CONDITION**

IP front protection: IP69K

IK front protection: IK08

Operating temperature:  $-30 \, ^{\circ}\text{C} \dots + 65 \, ^{\circ}\text{C}$ 

Climate resistance: Relative humidity, max. 95%, non-condensing

#### **CERTIFICATE**

**Approbations:** CSA, EHEDG

Conformities: CE, UKCA

**REACH:** REACH compliant

RoHS: RoHS compliant

#### **OTHER**

Short Description: Capacitive sensor switch with IO-Link Standard, Ø 22.5 mm, Ø 30 mm, Flush,

Illuminated, Plastic, transparent, Round, Plastic, Connector M12, IP69K, IK08,

ON/OFF (C12)

Housing colour: Black

Housing material: Plastic

Wiring diagrams:







#### **Component layouts:**







## Mounting cut-outs:



### Dimension drawings: