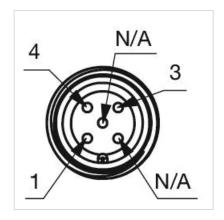

**Terminal:** Connector M12

Switching system: Capacitive

**Operating force:**No actuating force necessary

**Weight:** 0.015 kg

#### **AMBIENT CONDITION**

IP front protection: IP69K

IK front protection: IK08

Operating temperature:  $-30 \, ^{\circ}\text{C} \dots + 65 \, ^{\circ}\text{C}$ 

Climate resistance: Relative humidity, max. 95%, non-condensing

#### **CERTIFICATE**

**Approbations:** CSA, EHEDG

Conformities: CE, UKCA

**REACH:** REACH compliant

RoHS: RoHS compliant

#### **OTHER**

Short Description: Capacitive sensor switch with IO-Link Standard, Ø 22.5 mm, Ø 30 mm, Flush,

Illuminated, Plastic, transparent, Round, Plastic, Connector M12, IP69K, IK08,

ON/OFF (C12)

Housing colour: Black

Housing material: Plastic

Wiring diagrams:







#### **Component layouts:**







## Mounting cut-outs:



### Dimension drawings: