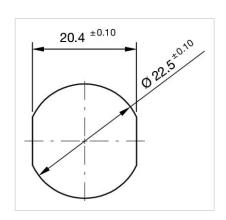

#### **MOUNTING**

Design: Flush

**Mounting cut-out:** Ø 22.5 mm

Mounting type: Panel mounting

## Mounting cut-outs: