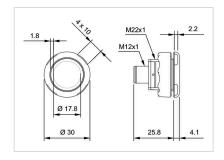

# 84-ASKS-C10-04A2 Capacitive sensor switch with IO-Link Standard

|    | _ | _  |   | - |
|----|---|----|---|---|
| ь. | к | () | N |   |
|    |   |    |   |   |

Front dimension: Ø 30 mm

Front form: Round

### Dimension drawings: