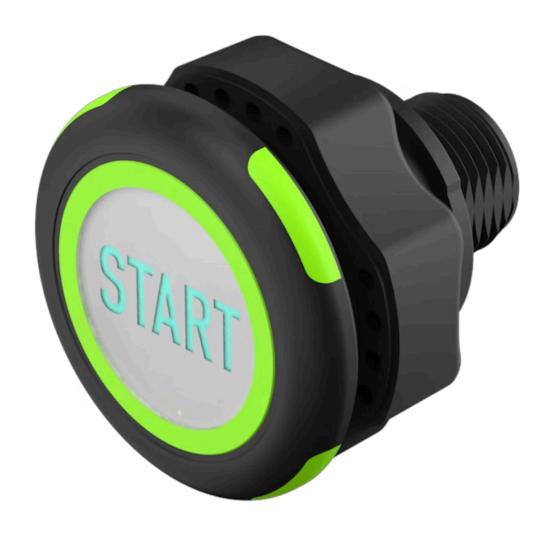

# 84-ASKS-C10-04A2 Capacitive sensor switch with IO-Link Standard

|    | _ | _  |   | - |
|----|---|----|---|---|
| ь. | к | () | N |   |
|    |   |    |   |   |

Front dimension: Ø 30 mm

Front form: Round

#### **OPERATING-/INDICATION PART**

Lens material: Plastic

Lens illumination: Illuminated

Lens shape: Flush

Lens optics: transparent

**Symbol:** START (C10)

### **OTHER**

**Short Description:** Capacitive sensor switch with IO-Link Standard, Ø 22.5 mm, Ø 30 mm, Flush,

Illuminated, Plastic, transparent, Round, Plastic, Connector M12, IP69K, IK08,

START (C10)

Housing colour: Black