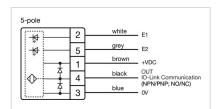

#### **MECHANICAL CHARACTERISTICS**

**Terminal:** Connector M12

Switching system: Capacitive

**Operating force:**No actuating force necessary

**Weight:** 0.015 kg

#### **AMBIENT CONDITION**

IP front protection: IP69K

IK front protection: IK08

Operating temperature:  $-30 \, ^{\circ}\text{C} \dots + 65 \, ^{\circ}\text{C}$ 

Climate resistance: Relative humidity, max. 95%, non-condensing

#### **CERTIFICATE**

**Approbations:** CSA, EHEDG

Conformities: CE, UKCA

**REACH:** REACH compliant

RoHS: RoHS compliant

### **OTHER**

**Short Description:** Capacitive sensor switch with IO-Link Standard, Ø 22.5 mm, Ø 30 mm, Flush,

Illuminated, Plastic, transparent, Round, Plastic, Connector M12, IP69K, IK08,

START (C10)

Housing colour: Black

Housing material: Plastic

Wiring diagrams:







#### **Component layouts:**







## Mounting cut-outs:



### Dimension drawings: