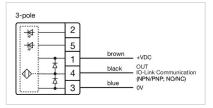

## **MECHANICAL CHARACTERISTICS**

**Terminal:** Connector M12

Switching system: Capacitive

**Operating force:**No actuating force necessary

**Weight:** 0.015 kg

#### **AMBIENT CONDITION**

IP front protection: IP69K

IK front protection: IK08

Operating temperature:  $-30 \, ^{\circ}\text{C} \dots + 65 \, ^{\circ}\text{C}$ 

Climate resistance: Relative humidity, max. 95%, non-condensing

#### **CERTIFICATE**

**Approbations:** CSA, EHEDG

Conformities: CE, UKCA

**REACH:** REACH compliant

RoHS: RoHS compliant

### **OTHER**

**Short Description:** Capacitive sensor switch with IO-Link Standard, Ø 22.5 mm, Ø 30 mm, Flush,

Illuminated, Plastic, transparent, Round, Plastic, Connector M12, IP69K, IK08,

START (C10)

Housing colour: Black

Housing material: Plastic

Wiring diagrams:







#### **Component layouts:**







## Mounting cut-outs:



### Dimension drawings: