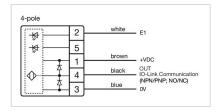

#### **ELECTRICAL CHARACTERISTICS**

**Operating voltage:** 8.4 - 32 V DC

Communication interface: IO-Link specification

#### **MECHANICAL CHARACTERISTICS**

**Terminal:** Connector M12

Switching system: Capacitive

**Operating force:**No actuating force necessary

**Weight:** 0.015 kg

Housing material: Plastic

Wiring diagrams: