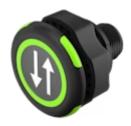

# 84-ASKS-B15-04A1 Capacitive sensor switch with IO-Link Standard

#### **OPERATING-/INDICATION PART**

| Lens material:     | Plastic      |
|--------------------|--------------|
| Lens illumination: | Illuminated  |
| Lens shape:        | Flush        |
| Lens optics:       | transparent  |
| Symbol:            | arrows (B15) |