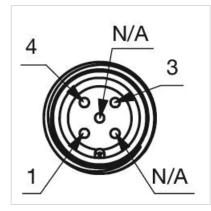

------------------------------------------------------------------------------------------------------------------------------------------------------------------------|
| Housing colour:    | Black                                                                                                                                                                        |
| Housing material:  | Plastic                                                                                                                                                                      |
| Wiring diagrams:   | 5-pole 3-pole                                                                                                                                                                |







## **Component layouts:**





## Mounting cut-outs:



## Dimension drawings: