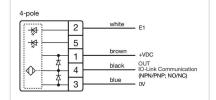

## Terminal:

Connector M12

| Switching system: | Capacitive                   |
|-------------------|------------------------------|
| Operating force:  | No actuating force necessary |
| Weight:           | 0.015 kg                     |

### OTHER

| Short Description: | Capacitive sensor switch with IO-Link Standard, Ø 22.5 mm, Ø 30 mm, Flush,<br>Illuminated, Plastic, transparent, Round, Plastic, Connector M12, IP69K, IK08,<br>arrows (B15) |
|--------------------|------------------------------------------------------------------------------------------------------------------------------------------------------------------------------|
| Housing colour:    | Black                                                                                                                                                                        |
| Housing material:  | Plastic                                                                                                                                                                      |
| Wiring diagrams:   | 5-pole 3-pole                                                                                                                                                                |