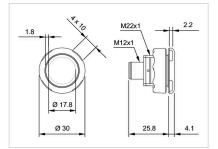

### FRONT

| Front dimension:      | Ø 30 mm |
|-----------------------|---------|
| Front form:           | Round   |
| Front bezel material: | Plastic |

#### MOUNTING

| Design:           | Flush          |
|-------------------|----------------|
| Mounting cut-out: | Ø 22.5 mm      |
| Mounting type:    | Panel mounting |

## Dimension drawings: