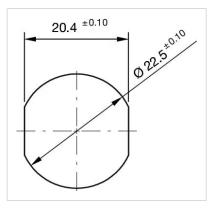

#### MOUNTING

| Design:           | Flush          |
|-------------------|----------------|
| Mounting cut-out: | Ø 22.5 mm      |
| Mounting type:    | Panel mounting |

## Mounting cut-outs: