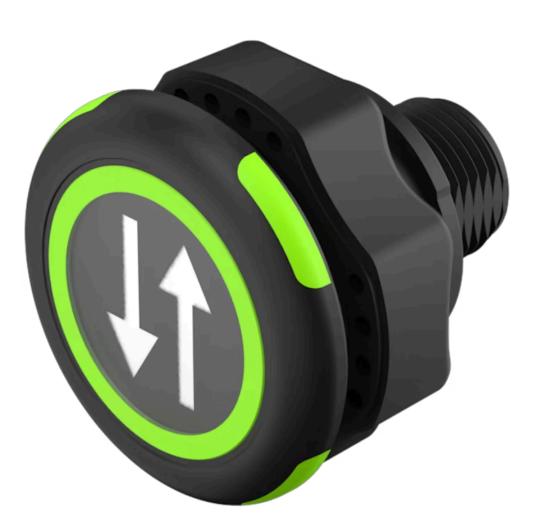

# 84-ASKS-B15-04A1 Capacitive sensor switch with IO-Link Standard

### FRONT

| Front dimension:      | Ø 30 mm |
|-----------------------|---------|
| Front form:           | Round   |
| Front bezel material: | Plastic |

#### **OPERATING-/INDICATION PART**

| Lens material:     | Plastic      |
|--------------------|--------------|
| Lens illumination: | Illuminated  |
| Lens shape:        | Flush        |
| Lens optics:       | transparent  |
| Symbol:            | arrows (B15) |

## Terminal:

Connector M12

| Switching system: | Capacitive                   |
|-------------------|------------------------------|
| Operating force:  | No actuating force necessary |
| Weight:           | 0.015 kg                     |