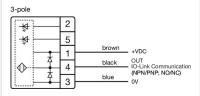

### OTHER

| Short Description: | Capacitive sensor switch with IO-Link Standard, Ø 22.5 mm, Ø 30 mm, Flush,<br>Illuminated, Plastic, transparent, Round, Plastic, Connector M12, IP69K, IK08,<br>arrows (B15) |
|--------------------|------------------------------------------------------------------------------------------------------------------------------------------------------------------------------|
| Housing colour:    | Black                                                                                                                                                                        |
| Housing material:  | Plastic                                                                                                                                                                      |
| Wiring diagrams:   | 5-pole 3-pole                                                                                                                                                                |