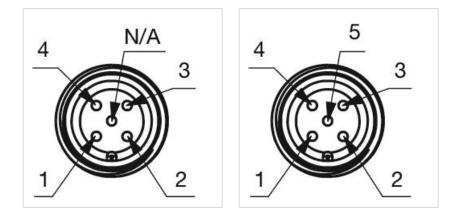

--------------------------------------------------------------------------------------------------------------------------------------------------------------------------|
| Housing colour:    | Black                                                                                                                                                                        |
| Housing material:  | Plastic                                                                                                                                                                      |
| Wiring diagrams:   | 5-pole 3-pole                                                                                                                                                                |







## **Component layouts:**





## Mounting cut-outs:



## Dimension drawings: