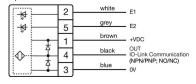

### OTHER

| Short Description: | Capacitive sensor switch with IO-Link Standard, Ø 22.5 mm, Ø 30 mm, Flush,<br>Illuminated, Plastic, transparent, Round, Plastic, Connector M12, IP69K, IK08,<br>arrows (B15) |
|--------------------|------------------------------------------------------------------------------------------------------------------------------------------------------------------------------|
| Housing colour:    | Black                                                                                                                                                                        |
| Housing material:  | Plastic                                                                                                                                                                      |
| Wiring diagrams:   | 5-pole 3-pole                                                                                                                                                                |