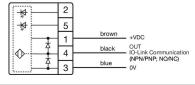

#### OTHER

| Short Description: | Capacitive sensor switch with IO-Link Standard, Ø 22.5 mm, Ø 30 mm, Flush,<br>Illuminated, Plastic, transparent, Round, Plastic, Connector M12, IP69K, IK08,<br>ON/OFF (B12) |  |
|--------------------|------------------------------------------------------------------------------------------------------------------------------------------------------------------------------|--|
| Housing colour:    | Black                                                                                                                                                                        |  |
| Housing material:  | Plastic                                                                                                                                                                      |  |
| Wiring diagrams:   | 3-pole 4-pole                                                                                                                                                                |  |