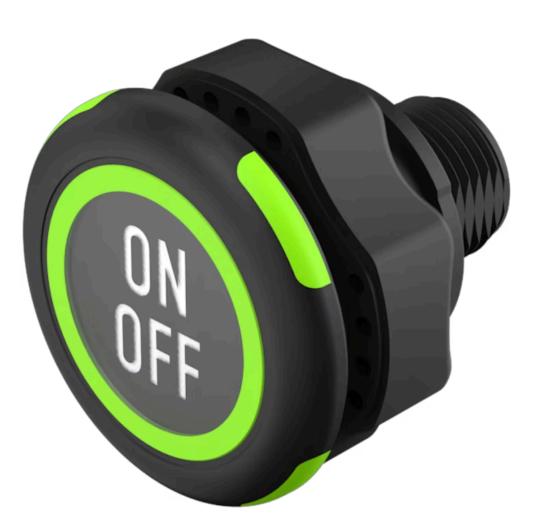

# 84-ASKS-B12-049E Capacitive sensor switch with IO-Link Standard

#### **OPERATING-/INDICATION PART**

| Lens material:     | Plastic      |
|--------------------|--------------|
| Lens illumination: | Illuminated  |
| Lens shape:        | Flush        |
| Lens optics:       | transparent  |
| Symbol:            | ON/OFF (B12) |

#### OTHER

| Short Description: | Capacitive sensor switch with IO-Link Standard, Ø 22.5 mm, Ø 30 mm, Flush,<br>Illuminated, Plastic, transparent, Round, Plastic, Connector M12, IP69K, IK08,<br>ON/OFF (B12) |  |
|--------------------|------------------------------------------------------------------------------------------------------------------------------------------------------------------------------|--|
| Housing colour:    | Black                                                                                                                                                                        |  |
| Housing material:  | Plastic                                                                                                                                                                      |  |
| Wiring diagrams:   | 3-pole 4-pole                                                                                                                                                                |  |