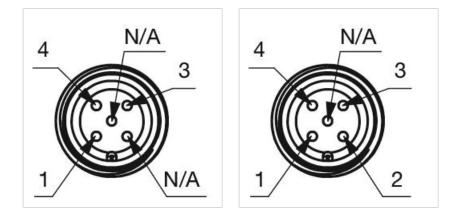

#### OTHER

| Short Description: | Capacitive sensor switch with IO-Link Standard, Ø 22.5 mm, Ø 30 mm, Flush,<br>Illuminated, Plastic, transparent, Round, Plastic, Connector M12, IP69K, IK08,<br>ON/OFF (B12) |  |
|--------------------|------------------------------------------------------------------------------------------------------------------------------------------------------------------------------|--|
| Housing colour:    | Black                                                                                                                                                                        |  |
| Housing material:  | Plastic                                                                                                                                                                      |  |
| Wiring diagrams:   | 3-pole 4-pole                                                                                                                                                                |  |

| 5-pole |   |       |                              |
|--------|---|-------|------------------------------|
|        | 2 | white | E1                           |
|        | 5 | grey  | E2                           |
|        | 1 | brown | +VDC                         |
| A A    | 1 | black | OUT<br>IO-Link Communication |
| V A    | 3 | blue  | (NPN/PNP; NO/NC)<br>0V       |
| ·      | 5 | )     |                              |