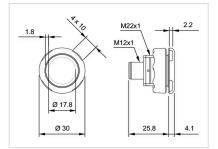

## Dimension drawings:

### FRONT

| Front dimension:      | Ø 30 mm |
|-----------------------|---------|
| Front form:           | Round   |
| Front bezel material: | Plastic |