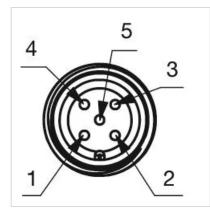

#### OTHER

| Short Description: | Capacitive sensor switch with IO-Link Standard, Ø 22.5 mm, Ø 30 mm, Flush,<br>Illuminated, Plastic, transparent, Round, Plastic, Connector M12, IP69K, IK08,<br>ON/OFF (B12) |  |
|--------------------|------------------------------------------------------------------------------------------------------------------------------------------------------------------------------|--|
| Housing colour:    | Black                                                                                                                                                                        |  |
| Housing material:  | Plastic                                                                                                                                                                      |  |
| Wiring diagrams:   | 3-pole 4-pole                                                                                                                                                                |  |

| 5-pole |   |       |                              |
|--------|---|-------|------------------------------|
|        | 2 | white | E1                           |
|        | 5 | grey  | E2                           |
|        | 1 | brown | +VDC                         |
| A A    | 1 | black | OUT<br>IO-Link Communication |
| V A    | 3 | blue  | (NPN/PNP; NO/NC)<br>0V       |
| ·      | 5 | )     |                              |