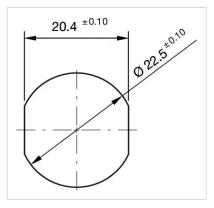

# Mounting cut-outs:

#### MOUNTING

| Design:           | Flush          |
|-------------------|----------------|
| Mounting cut-out: | Ø 22.5 mm      |
| Mounting type:    | Panel mounting |