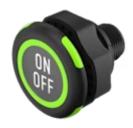

# 84-ASKS-B12-049E Capacitive sensor switch with IO-Link Standard

#### **OPERATING-/INDICATION PART**

| Lens material:     | Plastic      |
|--------------------|--------------|
| Lens illumination: | Illuminated  |
| Lens shape:        | Flush        |
| Lens optics:       | transparent  |
| Symbol:            | ON/OFF (B12) |