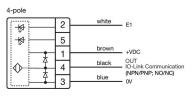

#### OTHER

| Short Description: | Capacitive sensor switch with IO-Link Standard, Ø 22.5 mm, Ø 30 mm, Flush,<br>Illuminated, Plastic, transparent, Round, Plastic, Connector M12, IP69K, IK08,<br>ON/OFF (B12) |  |
|--------------------|------------------------------------------------------------------------------------------------------------------------------------------------------------------------------|--|
| Housing colour:    | Black                                                                                                                                                                        |  |
| Housing material:  | Plastic                                                                                                                                                                      |  |
| Wiring diagrams:   | 3-pole 4-pole                                                                                                                                                                |  |

| 5-pole |   |       |                              |
|--------|---|-------|------------------------------|
|        | 2 | white | E1                           |
|        | 5 | grey  | E2                           |
|        | 1 | brown | +VDC                         |
| A A    | 1 | black | OUT<br>IO-Link Communication |
| V A    | 3 | blue  | (NPN/PNP; NO/NC)<br>0V       |
| ·      | 5 | )     |                              |