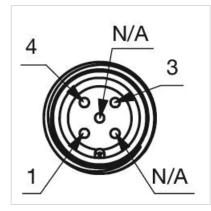

--|----------------------------------------------------------------------------------------------------------------------------------------------------------------------------|
| Housing colour:    | Black                                                                                                                                                                      |
| Housing material:  | Plastic                                                                                                                                                                    |
| Wiring diagrams:   | 3-pole 5-pole                                                                                                                                                              |







# **Component layouts:**





# Mounting cut-outs:



## Dimension drawings: