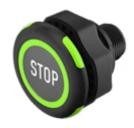

# 84-ASKS-B11-049D Capacitive sensor switch with IO-Link Standard

#### **OPERATING-/INDICATION PART**

| Lens material:     | Plastic     |
|--------------------|-------------|
| Lens illumination: | Illuminated |
| Lens shape:        | Flush       |
| Lens optics:       | transparent |
| Symbol:            | STOP (B11)  |