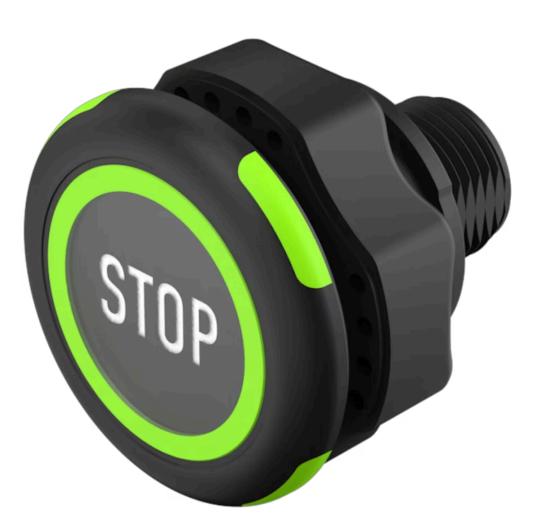

# 84-ASKS-B11-049D Capacitive sensor switch with IO-Link Standard

#### **OPERATING-/INDICATION PART**

| Lens material:     | Plastic     |
|--------------------|-------------|
| Lens illumination: | Illuminated |
| Lens shape:        | Flush       |
| Lens optics:       | transparent |
| Symbol:            | STOP (B11)  |

## Terminal:

Connector M12

| Switching system: | Capacitive                   |
|-------------------|------------------------------|
| Operating force:  | No actuating force necessary |
| Weight:           | 0.015 kg                     |