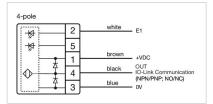

#### OTHER

| Short Description: | Capacitive sensor switch with IO-Link Standard, Ø 22.5 mm, Ø 30 mm, Flush,<br>Illuminated, Plastic, transparent, Round, Plastic, Connector M12, IP69K, IK08,<br>STOP (B11) |
|--------------------|----------------------------------------------------------------------------------------------------------------------------------------------------------------------------|
| Housing colour:    | Black                                                                                                                                                                      |
| Housing material:  | Plastic                                                                                                                                                                    |
| Wiring diagrams:   | 3-pole 5-pole                                                                                                                                                              |