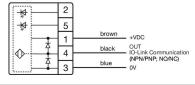

#### OTHER

| Short Description: | Capacitive sensor switch with IO-Link Standard, Ø 22.5 mm, Ø 30 mm, Flush,<br>Illuminated, Plastic, transparent, Round, Plastic, Connector M12, IP69K, IK08,<br>STOP (B11) |
|--------------------|----------------------------------------------------------------------------------------------------------------------------------------------------------------------------|
| Housing colour:    | Black                                                                                                                                                                      |
| Housing material:  | Plastic                                                                                                                                                                    |
| Wiring diagrams:   | 3-pole 5-pole                                                                                                                                                              |