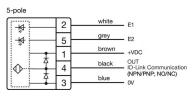

#### OTHER

| Short Description: | Capacitive sensor switch with IO-Link Standard, Ø 22.5 mm, Ø 30 mm, Flush,<br>Illuminated, Plastic, transparent, Round, Plastic, Connector M12, IP69K, IK08,<br>STOP (B11) |
|--------------------|----------------------------------------------------------------------------------------------------------------------------------------------------------------------------|
| Housing colour:    | Black                                                                                                                                                                      |
| Housing material:  | Plastic                                                                                                                                                                    |
| Wiring diagrams:   | 3-pole 5-pole                                                                                                                                                              |