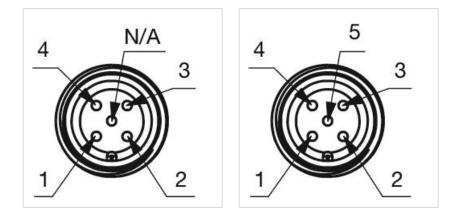

----|----------------------------------------------------------------------------------------------------------------------------------------------------------------------------|
| Housing colour:    | Black                                                                                                                                                                      |
| Housing material:  | Plastic                                                                                                                                                                    |
| Wiring diagrams:   | 3-pole 5-pole                                                                                                                                                              |







# **Component layouts:**





# Mounting cut-outs:



## Dimension drawings: