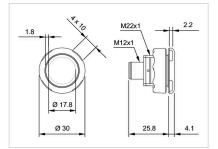

### FRONT

| Front dimension:      | Ø 30 mm |
|-----------------------|---------|
| Front form:           | Round   |
| Front bezel material: | Plastic |

#### MOUNTING

| Design:           | Flush          |
|-------------------|----------------|
| Mounting cut-out: | Ø 22.5 mm      |
| Mounting type:    | Panel mounting |

## Terminal:

Connector M12

| Switching system: | Capacitive                   |
|-------------------|------------------------------|
| Operating force:  | No actuating force necessary |
| Weight:           | 0.015 kg                     |

## Dimension drawings: