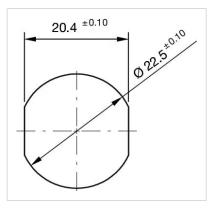

-------------------------------------------------------------------------------------------------------------------------------------------------------|
| Housing colour:    | Black                                                                                                                                                                      |
| Housing material:  | Plastic                                                                                                                                                                    |
| Wiring diagrams:   | 3-pole 5-pole                                                                                                                                                              |







# **Component layouts:**





# Mounting cut-outs:



## Dimension drawings: