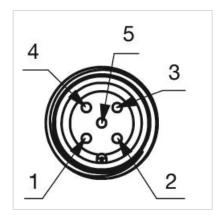

Connector M12

Switching system: Capacitive

**Operating force:**No actuating force necessary

**Weight:** 0.015 kg

#### **AMBIENT CONDITION**

IP front protection: IP69K

IK front protection: IK08

Operating temperature:  $-30 \, ^{\circ}\text{C} \dots + 65 \, ^{\circ}\text{C}$ 

Climate resistance: Relative humidity, max. 95%, non-condensing

#### **CERTIFICATE**

**Approbations:** CSA, EHEDG

Conformities: CE, UKCA

**REACH:** REACH compliant

RoHS: RoHS compliant

### **OTHER**

Short Description: Capacitive sensor switch with IO-Link Stainless Steel, Ø 22.5 mm, Ø 30 mm,

Flush, Illuminated, Plastic, transparent, Round, Stainless steel 316L, Connector

M12, IP69K, IK08, RESET (C19)

Housing colour: Black

Housing material: Plastic

Wiring diagrams:







#### **Component layouts:**







# Mounting cut-outs:



## Dimension drawings: