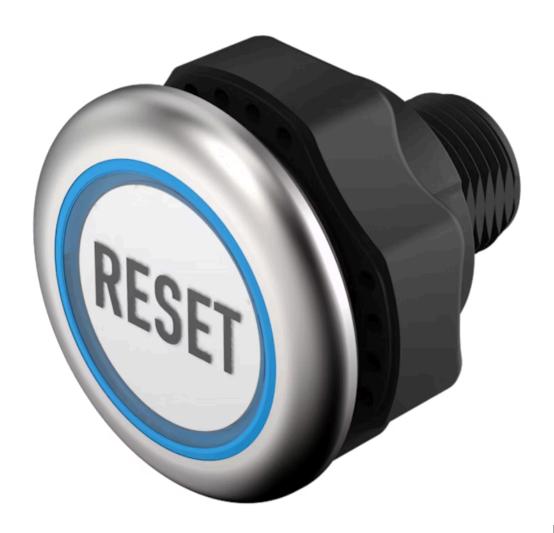

# 84-ADKS-C19-04B7 Capacitive sensor switch with IO-Link Stainless Steel

| Е | D | 0 | N  | ٦ |
|---|---|---|----|---|
| г | п | v | 14 |   |

Front dimension: Ø 30 mm

Front form: Round

Front bezel material: Stainless steel 316L

#### **OPERATING-/INDICATION PART**

Lens material: Plastic

Lens illumination: Illuminated

Lens shape: Flush

Lens optics: transparent

**Symbol:** RESET (C19)

### **OTHER**

Short Description: Capacitive sensor switch with IO-Link Stainless Steel, Ø 22.5 mm, Ø 30 mm,

Flush, Illuminated, Plastic, transparent, Round, Stainless steel 316L, Connector

M12, IP69K, IK08, RESET (C19)