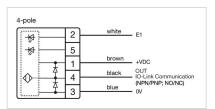

CHARACTERISTICS**

**Terminal:** Connector M12

Switching system: Capacitive

**Operating force:**No actuating force necessary

**Weight:** 0.015 kg

#### **AMBIENT CONDITION**

IP front protection: IP69K

IK front protection: IK08

Operating temperature:  $-30 \, ^{\circ}\text{C} \dots + 65 \, ^{\circ}\text{C}$ 

Climate resistance: Relative humidity, max. 95%, non-condensing

#### **CERTIFICATE**

**Approbations:** CSA, EHEDG

Conformities: CE, UKCA

**REACH:** REACH compliant

RoHS: RoHS compliant

### **OTHER**

Short Description: Capacitive sensor switch with IO-Link Stainless Steel, Ø 22.5 mm, Ø 30 mm,

Flush, Illuminated, Plastic, transparent, Round, Stainless steel 316L, Connector

M12, IP69K, IK08, RESET (C19)

Housing colour: Black

Housing material: Plastic

Wiring diagrams:







#### **Component layouts:**







# Mounting cut-outs:



## Dimension drawings: