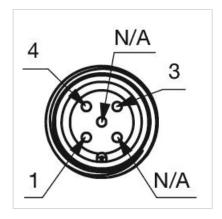

ector M12

Switching system: Capacitive

**Operating force:**No actuating force necessary

**Weight:** 0.015 kg

#### **AMBIENT CONDITION**

IP front protection: IP69K

IK front protection: IK08

Operating temperature:  $-30 \, ^{\circ}\text{C} \dots + 65 \, ^{\circ}\text{C}$ 

Climate resistance: Relative humidity, max. 95%, non-condensing

#### **CERTIFICATE**

**Approbations:** CSA, EHEDG

Conformities: CE, UKCA

**REACH:** REACH compliant

RoHS: RoHS compliant

### **OTHER**

Short Description: Capacitive sensor switch with IO-Link Stainless Steel, Ø 22.5 mm, Ø 30 mm,

Flush, Illuminated, Plastic, transparent, Round, Stainless steel 316L, Connector

M12, IP69K, IK08, RESET (C19)

Housing colour: Black

Housing material: Plastic

Wiring diagrams:







#### **Component layouts:**







# Mounting cut-outs:



## Dimension drawings: