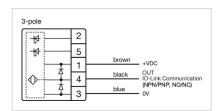

L CHARACTERISTICS**

**Terminal:** Connector M12

Switching system: Capacitive

**Operating force:**No actuating force necessary

**Weight:** 0.015 kg

#### **AMBIENT CONDITION**

IP front protection: IP69K

IK front protection: IK08

Operating temperature:  $-30 \, ^{\circ}\text{C} \dots + 65 \, ^{\circ}\text{C}$ 

Climate resistance: Relative humidity, max. 95%, non-condensing

#### **CERTIFICATE**

**Approbations:** CSA, EHEDG

Conformities: CE, UKCA

**REACH:** REACH compliant

RoHS: RoHS compliant

### **OTHER**

Short Description: Capacitive sensor switch with IO-Link Stainless Steel, Ø 22.5 mm, Ø 30 mm,

Flush, Illuminated, Plastic, transparent, Round, Stainless steel 316L, Connector

M12, IP69K, IK08, RESET (C19)

Housing colour: Black

Housing material: Plastic

Wiring diagrams:







#### **Component layouts:**







# Mounting cut-outs:



## Dimension drawings: