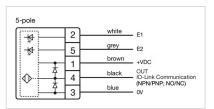

ARACTERISTICS**

**Terminal:** Connector M12

Switching system: Capacitive

**Operating force:**No actuating force necessary

**Weight:** 0.015 kg

#### **AMBIENT CONDITION**

IP front protection: IP69K

IK front protection: IK08

Operating temperature:  $-30 \, ^{\circ}\text{C} \dots + 65 \, ^{\circ}\text{C}$ 

Climate resistance: Relative humidity, max. 95%, non-condensing

#### **CERTIFICATE**

**Approbations:** CSA, EHEDG

Conformities: CE, UKCA

**REACH:** REACH compliant

RoHS: RoHS compliant

### **OTHER**

Short Description: Capacitive sensor switch with IO-Link Stainless Steel, Ø 22.5 mm, Ø 30 mm,

Flush, Illuminated, Plastic, transparent, Round, Stainless steel 316L, Connector

M12, IP69K, IK08, RESET (C19)

Housing colour: Black

Housing material: Plastic

Wiring diagrams:







#### **Component layouts:**







# Mounting cut-outs:



## Dimension drawings: