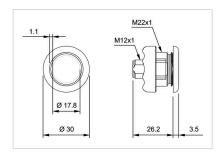

# 84-ADKS-C19-04B7 Capacitive sensor switch with IO-Link Stainless Steel

| Е | D | 0 | N  | ٦ |
|---|---|---|----|---|
| г | п | v | 14 |   |

Front dimension: Ø 30 mm

Front form: Round

Front bezel material: Stainless steel 316L

#### **MECHANICAL CHARACTERISTICS**

**Terminal:** Connector M12

Switching system: Capacitive

**Operating force:**No actuating force necessary

**Weight:** 0.015 kg

## Dimension drawings: