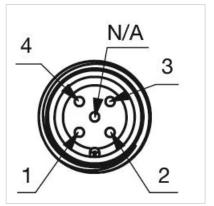

nnector M12

Switching system: Capacitive

**Operating force:**No actuating force necessary

**Weight:** 0.015 kg

#### **AMBIENT CONDITION**

IP front protection: IP69K

IK front protection: IK08

Operating temperature:  $-30 \, ^{\circ}\text{C} \dots + 65 \, ^{\circ}\text{C}$ 

Climate resistance: Relative humidity, max. 95%, non-condensing

#### **CERTIFICATE**

**Approbations:** CSA, EHEDG

Conformities: CE, UKCA

**REACH:** REACH compliant

RoHS: RoHS compliant

### **OTHER**

Short Description: Capacitive sensor switch with IO-Link Stainless Steel, Ø 22.5 mm, Ø 30 mm,

Flush, Illuminated, Plastic, transparent, Round, Stainless steel 316L, Connector

M12, IP69K, IK08, RESET (C19)

Housing colour: Black

Housing material: Plastic

Wiring diagrams:







#### **Component layouts:**







# Mounting cut-outs:



## Dimension drawings: