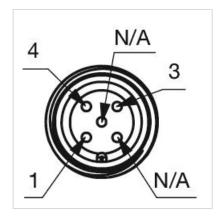

or M12

Switching system: Capacitive

**Operating force:**No actuating force necessary

**Weight:** 0.015 kg

#### **AMBIENT CONDITION**

IP front protection: IP69K

IK front protection: IK08

Operating temperature:  $-30 \, ^{\circ}\text{C} \dots + 65 \, ^{\circ}\text{C}$ 

Climate resistance: Relative humidity, max. 95%, non-condensing

#### **CERTIFICATE**

**Approbations:** CSA, EHEDG

Conformities: CE, UKCA

**REACH:** REACH compliant

RoHS: RoHS compliant

### **OTHER**

**Short Description:** Capacitive sensor switch with IO-Link Stainless Steel, Ø 22.5 mm, Ø 30 mm,

Flush, Illuminated, Plastic, transparent, Round, Stainless steel 316L, Connector

M12, IP69K, IK08, STOP (C18)

Housing colour: Black

Housing material: Plastic

Wiring diagrams:







#### **Component layouts:**







# Mounting cut-outs:



## Dimension drawings: