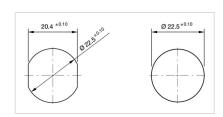

#### **MOUNTING**

Design: Flush

**Mounting cut-out:** Ø 22.5 mm

Mounting type: Panel mounting

# Mounting cut-outs: