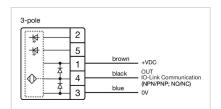

HARACTERISTICS**

**Terminal:** Connector M12

Switching system: Capacitive

**Operating force:**No actuating force necessary

**Weight:** 0.015 kg

#### **AMBIENT CONDITION**

IP front protection: IP69K

IK front protection: IK08

Operating temperature:  $-30 \, ^{\circ}\text{C} \dots + 65 \, ^{\circ}\text{C}$ 

Climate resistance: Relative humidity, max. 95%, non-condensing

#### **CERTIFICATE**

**Approbations:** CSA, EHEDG

Conformities: CE, UKCA

**REACH:** REACH compliant

RoHS: RoHS compliant

### **OTHER**

**Short Description:** Capacitive sensor switch with IO-Link Stainless Steel, Ø 22.5 mm, Ø 30 mm,

Flush, Illuminated, Plastic, transparent, Round, Stainless steel 316L, Connector

M12, IP69K, IK08, STOP (C18)

Housing colour: Black

Housing material: Plastic

Wiring diagrams:







#### **Component layouts:**







# Mounting cut-outs:



## Dimension drawings: