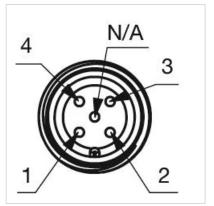

ctor M12

Switching system: Capacitive

**Operating force:**No actuating force necessary

**Weight:** 0.015 kg

#### **AMBIENT CONDITION**

IP front protection: IP69K

IK front protection: IK08

Operating temperature:  $-30 \, ^{\circ}\text{C} \dots + 65 \, ^{\circ}\text{C}$ 

Climate resistance: Relative humidity, max. 95%, non-condensing

#### **CERTIFICATE**

**Approbations:** CSA, EHEDG

Conformities: CE, UKCA

**REACH:** REACH compliant

RoHS: RoHS compliant

### **OTHER**

**Short Description:** Capacitive sensor switch with IO-Link Stainless Steel, Ø 22.5 mm, Ø 30 mm,

Flush, Illuminated, Plastic, transparent, Round, Stainless steel 316L, Connector

M12, IP69K, IK08, STOP (C18)

Housing colour: Black

Housing material: Plastic

Wiring diagrams:







#### **Component layouts:**







# Mounting cut-outs:



## Dimension drawings: