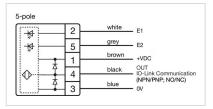

RACTERISTICS**

**Terminal:** Connector M12

Switching system: Capacitive

**Operating force:**No actuating force necessary

**Weight:** 0.015 kg

#### **AMBIENT CONDITION**

IP front protection: IP69K

IK front protection: IK08

Operating temperature:  $-30 \, ^{\circ}\text{C} \dots + 65 \, ^{\circ}\text{C}$ 

Climate resistance: Relative humidity, max. 95%, non-condensing

#### **CERTIFICATE**

**Approbations:** CSA, EHEDG

Conformities: CE, UKCA

**REACH:** REACH compliant

RoHS: RoHS compliant

### **OTHER**

**Short Description:** Capacitive sensor switch with IO-Link Stainless Steel, Ø 22.5 mm, Ø 30 mm,

Flush, Illuminated, Plastic, transparent, Round, Stainless steel 316L, Connector

M12, IP69K, IK08, STOP (C18)

Housing colour: Black

Housing material: Plastic

Wiring diagrams:







#### **Component layouts:**







# Mounting cut-outs:



## Dimension drawings: