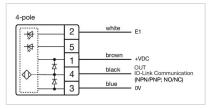

CTERISTICS**

**Terminal:** Connector M12

Switching system: Capacitive

**Operating force:**No actuating force necessary

**Weight:** 0.015 kg

#### **AMBIENT CONDITION**

IP front protection: IP69K

IK front protection: IK08

Operating temperature:  $-30 \, ^{\circ}\text{C} \dots + 65 \, ^{\circ}\text{C}$ 

Climate resistance: Relative humidity, max. 95%, non-condensing

#### **CERTIFICATE**

**Approbations:** CSA, EHEDG

Conformities: CE, UKCA

**REACH:** REACH compliant

RoHS: RoHS compliant

### **OTHER**

**Short Description:** Capacitive sensor switch with IO-Link Stainless Steel, Ø 22.5 mm, Ø 30 mm,

Flush, Illuminated, Plastic, transparent, Round, Stainless steel 316L, Connector

M12, IP69K, IK08, STOP (C18)

Housing colour: Black

Housing material: Plastic

Wiring diagrams:







#### **Component layouts:**







# Mounting cut-outs:



## Dimension drawings: