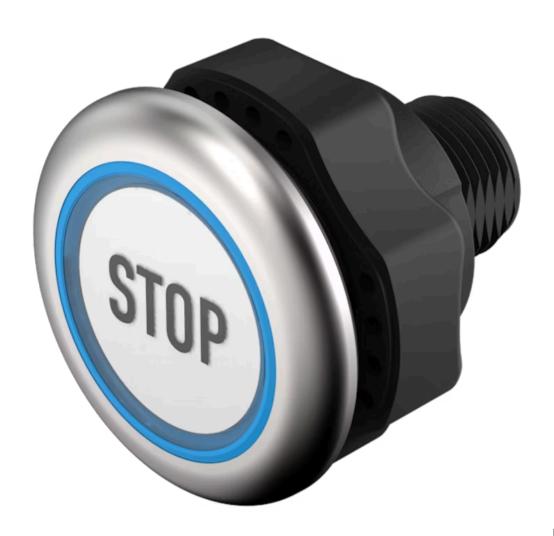

# Capacitive sensor switch with IO-Link Stainless Steel

Distribution by DigiKey

84-ADKS-C18-04B6

# 84-ADKS-C18-04B6 Capacitive sensor switch with IO-Link Stainless Steel

| E | D | 0 | N  | ٦ |
|---|---|---|----|---|
|   |   | v | 14 |   |

Front dimension: Ø 30 mm

Front form: Round

Front bezel material: Stainless steel 316L

#### **OPERATING-/INDICATION PART**

Lens material: Plastic

Lens illumination: Illuminated

Lens shape: Flush

Lens optics: transparent

**Symbol:** STOP (C18)