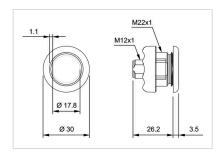

# 84-ADKS-C18-04B6 Capacitive sensor switch with IO-Link Stainless Steel

| E | D | 0 | N  | ٦ |
|---|---|---|----|---|
|   |   | v | 14 |   |

Front dimension: Ø 30 mm

Front form: Round

Front bezel material: Stainless steel 316L

#### **MOUNTING**

Design: Flush

**Mounting cut-out:** Ø 22.5 mm

Mounting type: Panel mounting

#### **MECHANICAL CHARACTERISTICS**

**Terminal:** Connector M12

Switching system: Capacitive

**Operating force:**No actuating force necessary

**Weight:** 0.015 kg

## Dimension drawings: