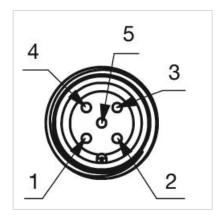

nector M12

Switching system: Capacitive

**Operating force:**No actuating force necessary

**Weight:** 0.015 kg

#### **AMBIENT CONDITION**

IP front protection: IP69K

IK front protection: IK08

Operating temperature:  $-30 \, ^{\circ}\text{C} \dots + 65 \, ^{\circ}\text{C}$ 

Climate resistance: Relative humidity, max. 95%, non-condensing

#### **CERTIFICATE**

**Approbations:** CSA, EHEDG

Conformities: CE, UKCA

**REACH:** REACH compliant

RoHS: RoHS compliant

### **OTHER**

**Short Description:** Capacitive sensor switch with IO-Link Stainless Steel, Ø 22.5 mm, Ø 30 mm,

Flush, Illuminated, Plastic, transparent, Round, Stainless steel 316L, Connector

M12, IP69K, IK08, STOP (C18)

Housing colour: Black

Housing material: Plastic

Wiring diagrams:







#### **Component layouts:**







# Mounting cut-outs:



## Dimension drawings: